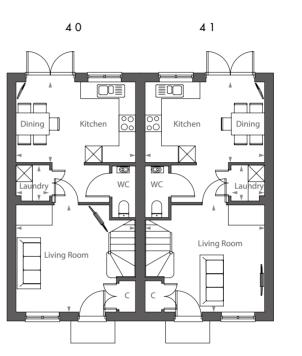

# THE BRAMBLES

#### HOMES 40, 41

A semi-detached, two bedroom home with an open kitchen and dining area, ample Storage and en suite to master bedroom.

#### GROUND FLOOR

Living Room: 3880 x 4329mm 12' 8.8" x 14' 2.5"

Kitchen/Diner: 2916 x 4329mm 9' 6.9" x 14' 2.5"

Laundry: 1303mm x 1217mm 4' 3.3" x 3' 12"