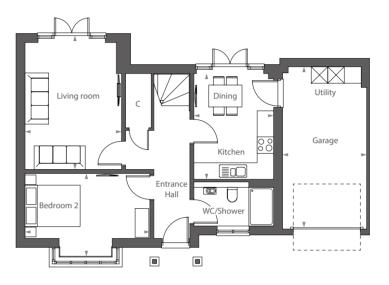

#### HOMES 2 , 5, 11 (5 HANDED)

A warm and inviting three bedroom family home with en suites, a ground floor wet room and plenty of storage space.

#### GROUND FLOOR

Living Room: 3526 x 4523mm 11' 6.9" x 14' 10.1" Kitchen/Diner: 4098 x 4523mm 13' 5.4" x 14' 10.1" Bedroom 2: 3520 x 2888mm 11' 6.6" x 9' 5.8" Laundry: 1911 x 986mm 6' 3.3" x 3' 2.9"

#### FIRST FLOOR

Bedroom 1: 4523 x 3269mm 14' 10.1" x 10' 8.8" Bedroom 3: 3260 x 4641mm 10' 8.4" x 15' 2.8"

ALL FLOOR PLANS AND CGIS ARE FOR ILLUSTRATIVE PURPOSES ONLY AND SHOULD NOT BE RELIED UPON. PLEASE SEE FULL DISCLAIMER ON PAGE 42.