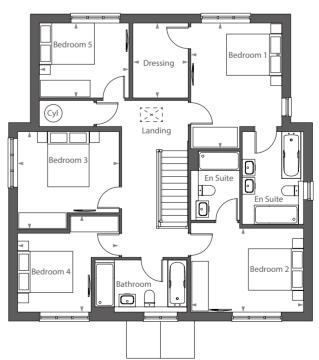

## THE WHITEBEAM

HOMES 44, 47, 51 (51 HANDED)

This five bedroom family home, with a utility room and two en suite bedrooms, is fully equipped for everything life has in store.

#### GROUND FLOOR

Living Room: 4030 x 6535mm 13' 2.7" x 21' 5.3"

Kitchen/Diner: 3748 x 8785mm 12' 3.6" x 28' 9.9"

Study: 3134 x 3684mm 10' 3.4" x 12' 1.1"

Pantry: 1335 x 3684mm 4' 4.6" x 12' 1.1"

Utility: 1855 x 3684mm 6' 1.1" x 12' 1.1"

#### FIRST FLOOR

Bedroom 1: 3297 x 4552mm 10′ 9.9″ x 14′ 11.3″

Dressing: 2020 x 2713mm 6′ 7.6″ x 8′ 10.9″

Bedroom 2: 3046 x 4096mm 9′ 12″ x 13′ 5.3″

Bedroom 3: 3551 x 3677mm 11′ 7.9″ x 12′ 0.8″

Bedroom 4: 3256 x 2713mm 10′ 8.2″ x 8′ 10.9″

Bedroom 5: 3677 x 3504mm 12′ 0.8″ x 11′ 6″

TWENTY NINE MEDSTEAD HAMPSHIRE