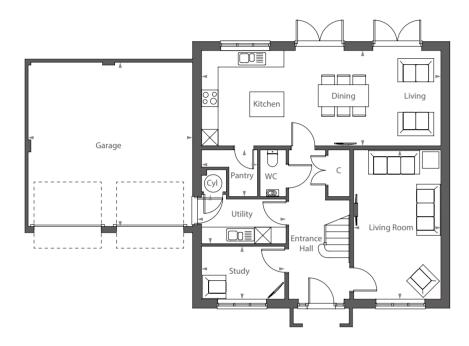

# THE HAWTHORNE

HOMES 3, 39, 43, 50

Four spacious double bedrooms and a large open-plan kitchen. A beautiful, comforting home with every practical need addressed.

#### GROUND FLOOR

 Living Room:
 3166 x 5409mm
 10' 4.7" x 17' 9"

 Kitchen/Diner:
 8673 x 3450mm
 28' 5.5" x 11' 3.9"

 Study:
 1916 x 3024mm
 6' 3.5" x 9' 11.1"

 Pantry:
 2026 x 1690mm
 6' 7.8" x 5' 6.6"

 Utility:
 1617 x 3050mm
 5' 3.7" x 10' 0.1"