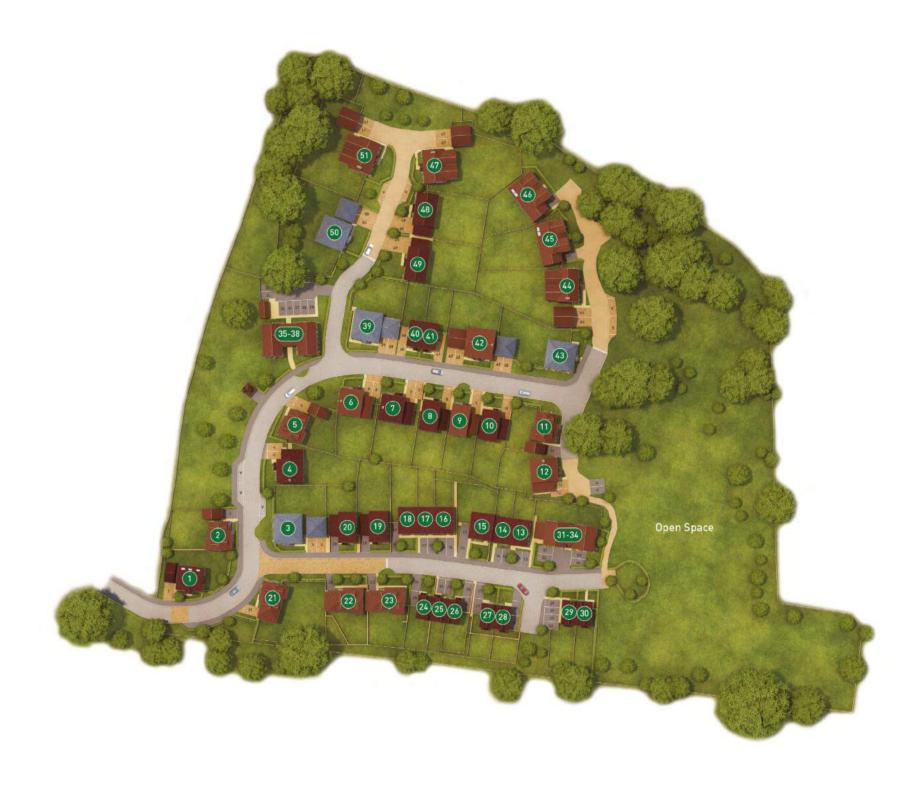

# AN INVESTMENT FOR A GROWING LIFE

Driving into Ashwood from Beechlands Road, you're greeted with a natural space, sheltered by the trees on its perimeter. Beautiful homes line the meandering streets, which seamlessly blend into block-paved approaches. Each home has been built with you, your neighbours and nature in mind: to be beautiful and respectful of the natural surroundings yet comfortable and private, while encouraging a sense of community and togetherness.

Much of the 6.61 acre plot is devoted to open space, trees and playing fields that every resident can enjoy at their leisure - privately and with their neighbours. Ashwood is secluded, quiet and laid-back: this slower pace of life belies the richness of the surrounding area and the flourishing abundance of nature waiting to be discovered. A relaxing, inviting and beautiful place to call your own.