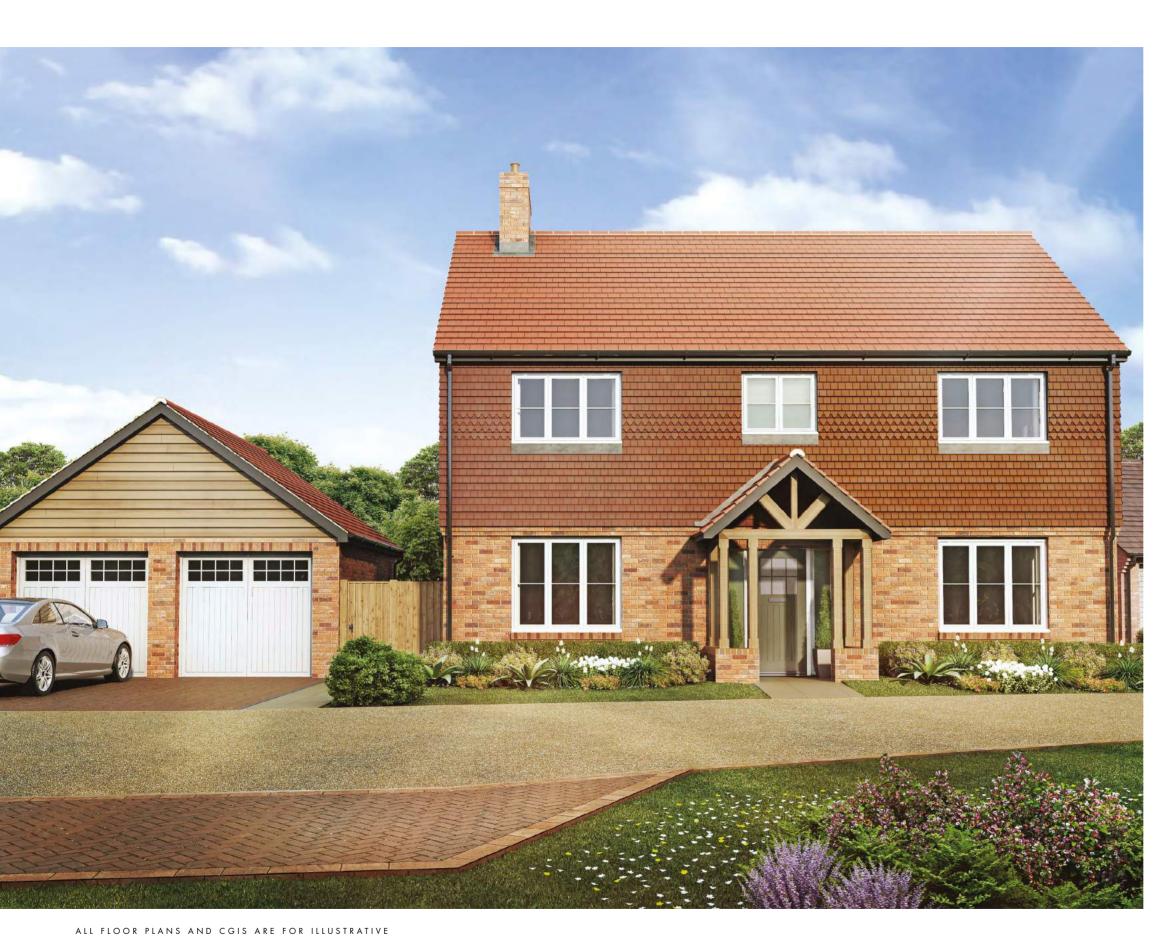

ing Room/ 2344 x 3859 x 8447 mm Kitchen/Diner: 7' 8.3" x 12' 8" x 27' 8.6"

Bedroom 1: 2727 x 3343mm 8' 11.4" x 10' 11.7" Bedroom 2: 3210 x 3346mm 10' 6.4" x 10' 11.8"

TWENTY FIVE MEDSTEAD HAMPSHIRE

# THE BUCKTHORN

#### HOMES 45, 46

A spacious and comfortable single-storey home, with two double bedrooms, living room diner and a utility room.



#### GROUND FLOOR

Living Room/ 6010 x 3670mm 19' 8.7" x 12' 0.5" Diner:

Kitchen: 3750 x 3975mm 12′ 3.7″ x 13′ 0.5″

Utility: 1941 x 1885mm 6′ 4.5″ x 6′ 2.3″

Bedroom 1: 4072 x 4296mm 13′ 4.4″ x 14′ 1.2″

Garage: 6198 x 3273mm 20' 4.1" x 10' 8.9"

4184 x 2865mm 13′ 8.8″ x 9′ 4.8″



ALL FLOOR PLANS AND CGIS ARE FOR ILLUSTRATIVE PURPOSES ONLY AND SHOULD NOT BE RELIED UPON. PLEASE SEE FULL DISCLAIMER ON PAGE 42.

TWENTY SEVEN MEDSTEAD HAMPSHIRE



PURPOSES ONLY AND SHOULD NOT BE RELIED UPON.
PLEASE SEE FULL DISCLAIMER ON PAGE 42.

## THE WHITEBEAM

HOMES 44, 47, 51 (51 HANDED)

This five bedroom family home, with a utility room and two en suite bedrooms, is fully equipped for everything life has in store.





#### GROUND FLOOR

Living Room: 4030 x 6535mm 13' 2.7" x 21' 5.3"

Kitchen/Diner: 3748 x 8785mm 12' 3.6" x 28' 9.9"

Study: 3134 x 3684mm 10' 3.4" x 12' 1.1"

Pantry: 1335 x 3684mm 4' 4.6" x 12' 1.1"

Utility: 1855 x 3684mm 6' 1.1" x 12' 1.1"

#### FIRST FLOOR

Bedroom 1: 3297 x 4552mm 10′ 9.9″ x 14′ 11.3″

Dressing: 2020 x 2713mm 6′ 7.6″ x 8′ 10.9″

Bedroom 2: 3046 x 4096mm 9′ 12″ x 13′ 5.3″

Bedroom 3: 3551 x 3677mm 11′ 7.9″ x 12′ 0.8″

Bedroom 4: 3256 x 2713mm 10′ 8.2″ x 8′ 10.9″

Bedroom 5: 3677 x 3504mm 12′ 0.8″ x 11′ 6