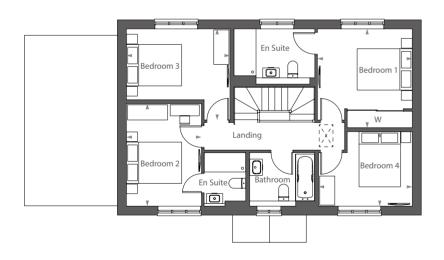

# THE HAWTHORNE

HOMES 3, 39, 43, 50

Four spacious double bedrooms and a large open-plan kitchen. A beautiful, comforting home with every practical need addressed.

#### FIRST FLOOR

 Bedroom 1:
 4283 x 3793mm
 14' 0.7" x 12' 5.4"

 Dressing:
 1637 x 2270mm
 5' 4.5" x 7' 5.4"

 Bedroom 2:
 3387 x 3182mm
 11' 1.4" x 10' 5.3"

 Bedroom 3:
 3218 x 2697mm
 10' 6.7" x 8' 10.2"

 Bedroom 4:
 4207 x 2660mm
 13' 9.7" x 8' 8.8"

\* Doors to home 50 only, homes 3, 39  $\&\,43$  have windows.

\*\* For home 50, this door is a window.

THIRTEEN MEDSTEAD HAMPSHIRE