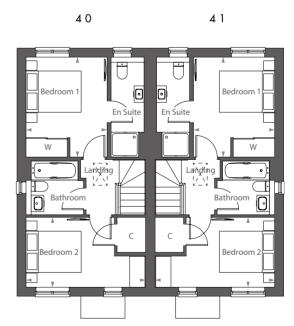

# THE BRAMBLES

#### HOMES 40, 41

A semi-detached, two bedroom home with an open kitchen and dining area, ample Storage and en suite to master bedroom.

#### FIRST FLOOR

Bedroom 1: 3001 x 3619mm 9' 10.2" x 11' 10.5" Bedroom 2: 2531 x 4329mm 8' 3.7" x 14' 2.5"

THIRTY NINE MEDSTEAD HAMPSHIRE

ON TO THE NEXT ADVENTURE