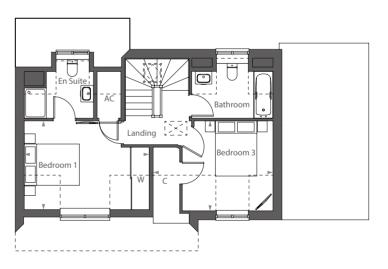

# THE HAWTHORNE

HOMES 3, 39, 43, 50

Four spacious double bedrooms and a large open-plan kitchen. A beautiful, comforting home with every practical need addressed.

#### FIRST FLOOR

 Bedroom 1:
 4283 x 3793mm
 14' 0.7" x 12' 5.4"

 Dressing:
 1637 x 2270mm
 5' 4.5" x 7' 5.4"

 Bedroom 2:
 3387 x 3182mm
 11' 1.4" x 10' 5.3"

 Bedroom 3:
 3218 x 2697mm
 10' 6.7" x 8' 10.2"

 Bedroom 4:
 4207 x 2660mm
 13' 9.7" x 8' 8.8"

\* Doors to home 50 only, homes 3, 39  $\&\,43$  have windows.

\*\* For home 50, this door is a window.

THIRTEEN MEDSTEAD HAMPSHIRE