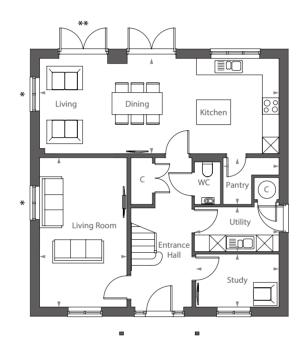

# THE HAWTHORNE

HOMES 3, 39, 43, 50

Four spacious double bedrooms and a large open-plan kitchen. A beautiful, comforting home with every practical need addressed.

#### GROUND FLOOR

 Living Room:
 3166 x 5409mm
 10' 4.7" x 17' 9"

 Kitchen/Diner:
 8673 x 3450mm
 28' 5.5" x 11' 3.9"

 Study:
 1916 x 3024mm
 6' 3.5" x 9' 11.1"

 Pantry:
 2026 x 1690mm
 6' 7.8" x 5' 6.6"

 Utility:
 1617 x 3050mm
 5' 3.7" x 10' 0.1"