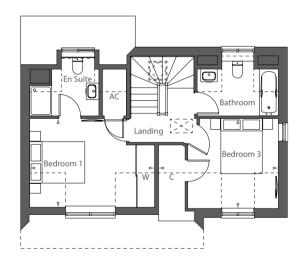

# THE HAWTHORNE

HOMES 3, 39, 43, 50

Four spacious double bedrooms and a large open-plan kitchen. A beautiful, comforting home with every practical need addressed.

#### FIRST FLOOR

 Bedroom 1:
 4283 x 3793mm
 14' 0.7" x 12' 5.4"

 Dressing:
 1637 x 2270mm
 5' 4.5" x 7' 5.4"

 Bedroom 2:
 3387 x 3182mm
 11' 1.4" x 10' 5.3"

 Bedroom 3:
 3218 x 2697mm
 10' 6.7" x 8' 10.2"

 Bedroom 4:
 4207 x 2660mm
 13' 9.7" x 8' 8.8"

\* Doors to home 50 only, homes 3, 39  $\&\,43$  have windows.

\*\* For home 50, this door is a window.

THIRTEEN MEDSTEAD HAMPSHIRE