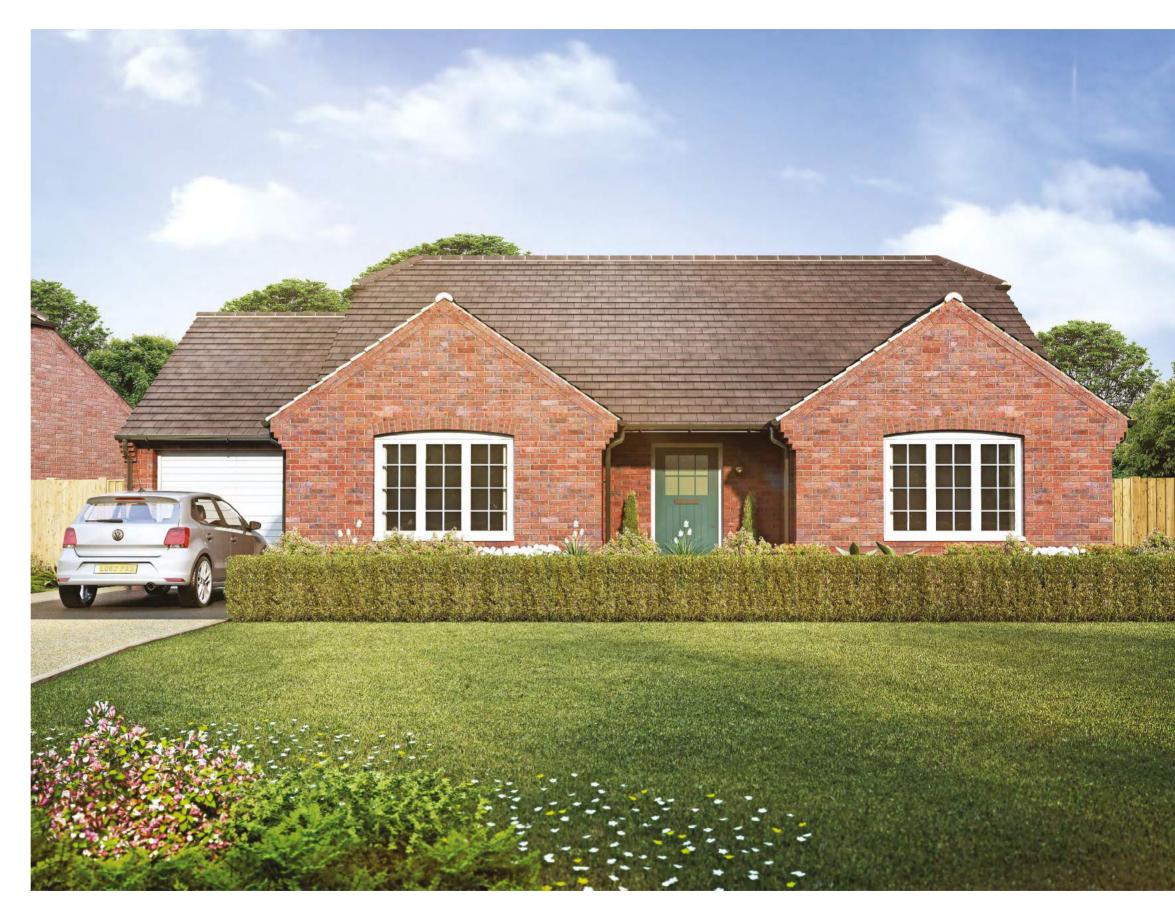

# THE BUCKTHORN

#### HOMES 45, 46

A spacious and comfortable single-storey home, with two double bedrooms, living room diner and a utility room.

#### GROUND FLOOR

Living Room/ 6010 x 3670mm 19' 8.7" x 12' 0.5" Diner:

Kitchen: 3750 x 3975mm 12′ 3.7″ x 13′ 0.5″

Utility: 1941 x 1885mm 6′ 4.5″ x 6′ 2.3″

Bedroom 1: 4072 x 4296mm 13′ 4.4″ x 14′ 1.2″

Garage: 6198 x 3273mm 20' 4.1" x 10' 8.9"

4184 x 2865mm 13′ 8.8″ x 9′ 4.8″

ALL FLOOR PLANS AND CGIS ARE FOR ILLUSTRATIVE PURPOSES ONLY AND SHOULD NOT BE RELIED UPON. PLEASE SEE FULL DISCLAIMER ON PAGE 42.

TWENTY SEVEN MEDSTEAD HAMPSHIRE

PURPOSES ONLY AND SHOULD NOT BE RELIED UPON.
PLEASE SEE FULL DISCLAIMER ON PAGE 42.