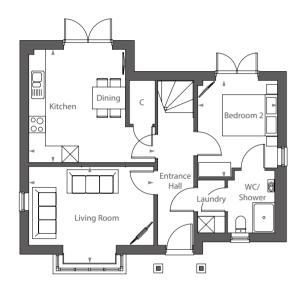

# THE HAWTHORNE

HOMES 3, 39, 43, 50

Four spacious double bedrooms and a large open-plan kitchen. A beautiful, comforting home with every practical need addressed.

#### GROUND FLOOR

 Living Room:
 3166 x 5409mm
 10' 4.7" x 17' 9"

 Kitchen/Diner:
 8673 x 3450mm
 28' 5.5" x 11' 3.9"

 Study:
 1916 x 3024mm
 6' 3.5" x 9' 11.1"

 Pantry:
 2026 x 1690mm
 6' 7.8" x 5' 6.6"

 Utility:
 1617 x 3050mm
 5' 3.7" x 10' 0.1"