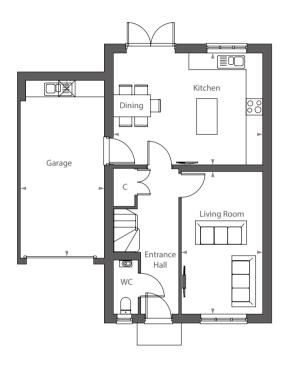

## THE MULBERRY

#### HOME **42**

Large open-plan living spaces, a utility room, adjoining double garage and five bedrooms - perfect for a growing family.

#### GROUND FLOOR

 Living Room:
 3159 x 5409mm
 10' 4.4" x 17' 9"

 Kitchen/Diner:
 8673 x 3450mm
 28' 5.5" x 11' 3.9"

 Study:
 1916 x 3024mm
 6' 3.5" x 9' 11.1"

 Pantry:
 2026 x 1690mm
 6' 7.8" x 5' 6.6"

 Utility:
 1617 x 3050mm
 5' 3.7" x 10' 0.1"

 Garage:
 6198 x 5962mm
 20' 4.1" x 19' 6.8"