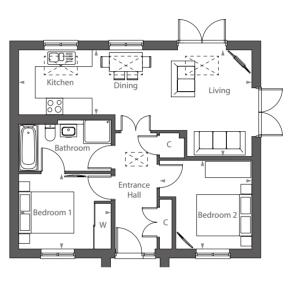

# THE HAWTHORNE

HOMES 3, 39, 43, 50

Four spacious double bedrooms and a large open-plan kitchen. A beautiful, comforting home with every practical need addressed.

#### GROUND FLOOR

 Living Room:
 3166 x 5409mm
 10' 4.7" x 17' 9"

 Kitchen/Diner:
 8673 x 3450mm
 28' 5.5" x 11' 3.9"

 Study:
 1916 x 3024mm
 6' 3.5" x 9' 11.1"

 Pantry:
 2026 x 1690mm
 6' 7.8" x 5' 6.6"

 Utility:
 1617 x 3050mm
 5' 3.7" x 10' 0.1"

#### FIRST FLOOR

 Bedroom 1:
 4283 x 3793mm
 14' 0.7" x 12' 5.4"

 Dressing:
 1637 x 2270mm
 5' 4.5" x 7' 5.4"

 Bedroom 2:
 3387 x 3182mm
 11' 1.4" x 10' 5.3"

 Bedroom 3:
 3218 x 2697mm
 10' 6.7" x 8' 10.2"

 Bedroom 4:
 4207 x 2660mm
 13' 9.7" x 8' 8.8"

\* Doors to home 50 only, homes 3, 39  $\&\,43$  have windows.

\*\* For home 50, this door is a window.

THIRTEEN MEDSTEAD HAMPSHIRE