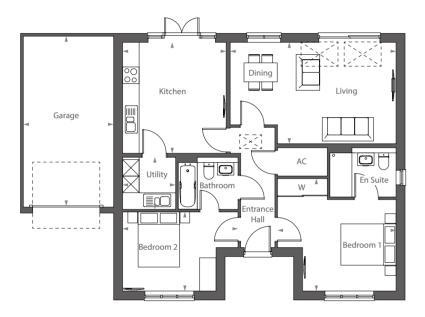

# THE BUCKTHORN

#### HOMES 45, 46

A spacious and comfortable single-storey home, with two double bedrooms, living room diner and a utility room.

#### GROUND FLOOR

Living Room/ 6010 x 3670mm 19' 8.7" x 12' 0.5" Diner:

Kitchen: 3750 x 3975mm 12′ 3.7″ x 13′ 0.5″

Utility: 1941 x 1885mm 6′ 4.5″ x 6′ 2.3″

Bedroom 1: 4072 x 4296mm 13′ 4.4″ x 14′ 1.2″

Garage: 6198 x 3273mm 20' 4.1" x 10' 8.9"

4184 x 2865mm 13′ 8.8″ x 9′ 4.8″

ALL FLOOR PLANS AND CGIS ARE FOR ILLUSTRATIVE PURPOSES ONLY AND SHOULD NOT BE RELIED UPON. PLEASE SEE FULL DISCLAIMER ON PAGE 42.

TWENTY SEVEN MEDSTEAD HAMPSHIRE

PURPOSES ONLY AND SHOULD NOT BE RELIED UPON.
PLEASE SEE FULL DISCLAIMER ON PAGE 42.