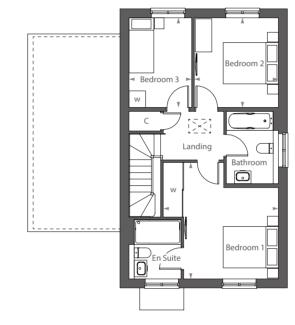

## THE MULBERRY

#### FIRST FLOOR

Bedroom 1: 4539 x 3230mm 14' 10.8" x 10' 7.2"

Dressing: 1767 x 1360mm 5' 9.6" x 4' 5.6"

Bedroom 2: 3918 x 3142mm 12' 10.3" x 10' 3.8"

Bedroom 3: 2697 x 3142mm 8' 10.2" x 10' 3.8"

Bedroom 4: 3218 x 2659mm 10' 6.7" x 8' 8.7"

Bedroom 5: 2088 x 2841mm 6' 10.3" x 9' 3.9"

ALL FLOOR PLANS AND CGIS ARE FOR ILLUSTRATIVE PURPOSES ONLY AND SHOULD NOT BE RELIED UPON. PLEASE SEE FULL DISCLAIMER ON PAGE 42.

THIRTY ONE MEDSTEAD HAMPSHIRE