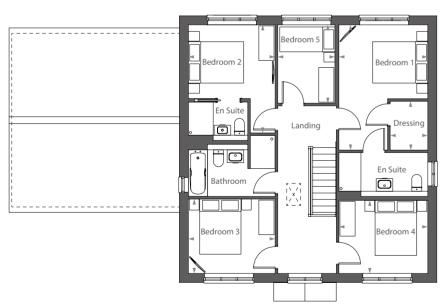

#### HOME **42**

Large open-plan living spaces, a utility room, adjoining double garage and five bedrooms - perfect for a growing family.

#### GROUND FLOOR

 Living Room:
 3159 x 5409mm
 10' 4.4" x 17' 9"

 Kitchen/Diner:
 8673 x 3450mm
 28' 5.5" x 11' 3.9"

 Study:
 1916 x 3024mm
 6' 3.5" x 9' 11.1"

 Pantry:
 2026 x 1690mm
 6' 7.8" x 5' 6.6"

 Utility:
 1617 x 3050mm
 5' 3.7" x 10' 0.1"

 Garage:
 6198 x 5962mm
 20' 4.1" x 19' 6.8"

#### FIRST FLOOR

Bedroom 1: 4539 x 3230mm 14' 10.8" x 10' 7.2"

Dressing: 1767 x 1360mm 5' 9.6" x 4' 5.6"

Bedroom 2: 3918 x 3142mm 12' 10.3" x 10' 3.8"

Bedroom 3: 2697 x 3142mm 8' 10.2" x 10' 3.8"

Bedroom 4: 3218 x 2659mm 10' 6.7" x 8' 8.7"

Bedroom 5: 2088 x 2841mm 6' 10.3" x 9' 3.9"

ALL FLOOR PLANS AND CGIS ARE FOR ILLUSTRATIVE PURPOSES ONLY AND SHOULD NOT BE RELIED UPON. PLEASE SEE FULL DISCLAIMER ON PAGE 42.

THIRTY ONE MEDSTEAD HAMPSHIRE