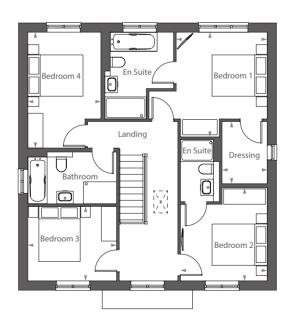

#### FIRST FLOOR

 Bedroom 1:
 4283 x 3793mm
 14' 0.7" x 12' 5.4"

 Dressing:
 1637 x 2270mm
 5' 4.5" x 7' 5.4"

 Bedroom 2:
 3387 x 3182mm
 11' 1.4" x 10' 5.3"

 Bedroom 3:
 3218 x 2697mm
 10' 6.7" x 8' 10.2"

 Bedroom 4:
 4207 x 2660mm
 13' 9.7" x 8' 8.8"

\* Doors to home 50 only, homes 3, 39  $\&\,43$  have windows.

\*\* For home 50, this door is a window.

THIRTEEN MEDSTEAD HAMPSHIRE