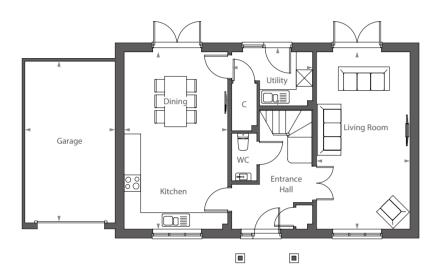

#### HOMES 48, 49

Four large double bedrooms sit atop a spacious open-plan environment, complete with utility room and garage.

#### GROUND FLOOR

 Living Room:
 3385 x 6423mm
 11' 1.3" x 21' 0.9"

 Kitchen/Diner:
 3750 x 3845mm
 12' 3.7" x 12' 7.4"

 Utility:
 2925 x 1950mm
 9' 7.2" x 6' 4.8"

 Garage:
 3273 x 6198mm
 10' 8.9" x 20' 4.1"

#### FIRST FLOOR

Bedroom 1: 3594 x 3440mm 11' 9.5" x 11' 3.5" Bedroom 2: 3722 x 2722mm 12' 2.6" x 8' 11.2" Bedroom 3: 3303 x 3766mm 10' 10.1" x 12' 4.3" Bedroom 4: 2709 x 3406mm 8' 10.7" x 11' 2.1"

ALL FLOOR PLANS AND CGIS ARE FOR ILLUSTRATIVE PURPOSES ONLY AND SHOULD NOT BE RELIED UPON. PLEASE SEE FULL DISCLAIMER ON PAGE 42.