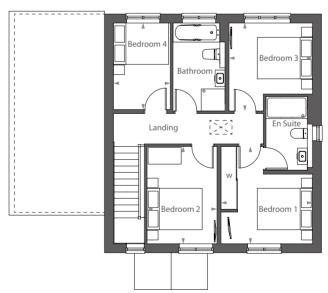

# THE HAWTHORNE

HOMES 3, 39, 43, 50

Four spacious double bedrooms and a large open-plan kitchen. A beautiful, comforting home with every practical need addressed.

#### FIRST FLOOR

 Bedroom 1:
 4283 x 3793mm
 14' 0.7" x 12' 5.4"

 Dressing:
 1637 x 2270mm
 5' 4.5" x 7' 5.4"

 Bedroom 2:
 3387 x 3182mm
 11' 1.4" x 10' 5.3"

 Bedroom 3:
 3218 x 2697mm
 10' 6.7" x 8' 10.2"

 Bedroom 4:
 4207 x 2660mm
 13' 9.7" x 8' 8.8"

\* Doors to home 50 only, homes 3, 39  $\&\,43$  have windows.

\*\* For home 50, this door is a window.

THIRTEEN MEDSTEAD HAMPSHIRE