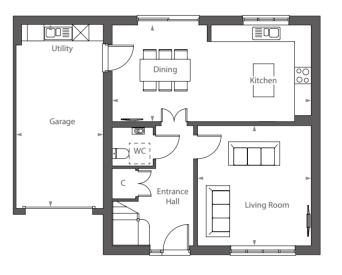

# THE HAWTHORNE

HOMES 3, 39, 43, 50

Four spacious double bedrooms and a large open-plan kitchen. A beautiful, comforting home with every practical need addressed.

#### GROUND FLOOR

 Living Room:
 3166 x 5409mm
 10' 4.7" x 17' 9"

 Kitchen/Diner:
 8673 x 3450mm
 28' 5.5" x 11' 3.9"

 Study:
 1916 x 3024mm
 6' 3.5" x 9' 11.1"

 Pantry:
 2026 x 1690mm
 6' 7.8" x 5' 6.6"

 Utility:
 1617 x 3050mm
 5' 3.7" x 10' 0.1"

#### FIRST FLOOR

 Bedroom 1:
 4283 x 3793mm
 14' 0.7" x 12' 5.4"

 Dressing:
 1637 x 2270mm
 5' 4.5" x 7' 5.4"

 Bedroom 2:
 3387 x 3182mm
 11' 1.4" x 10' 5.3"

 Bedroom 3:
 3218 x 2697mm
 10' 6.7" x 8' 10.2"

 Bedroom 4:
 4207 x 2660mm
 13' 9.7" x 8' 8.8"

\* Doors to home 50 only, homes 3, 39  $\&\,43$  have windows.

\*\* For home 50, this door is a window.

THIRTEEN MEDSTEAD HAMPSHIRE