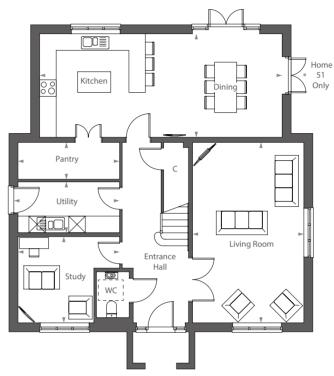

# THE HAWTHORNE

HOMES 3, 39, 43, 50

Four spacious double bedrooms and a large open-plan kitchen. A beautiful, comforting home with every practical need addressed.

#### GROUND FLOOR

 Living Room:
 3166 x 5409mm
 10' 4.7" x 17' 9"

 Kitchen/Diner:
 8673 x 3450mm
 28' 5.5" x 11' 3.9"

 Study:
 1916 x 3024mm
 6' 3.5" x 9' 11.1"

 Pantry:
 2026 x 1690mm
 6' 7.8" x 5' 6.6"

 Utility:
 1617 x 3050mm
 5' 3.7" x 10' 0.1"

#### FIRST FLOOR

 Bedroom 1:
 4283 x 3793mm
 14' 0.7" x 12' 5.4"

 Dressing:
 1637 x 2270mm
 5' 4.5" x 7' 5.4"

 Bedroom 2:
 3387 x 3182mm
 11' 1.4" x 10' 5.3"

 Bedroom 3:
 3218 x 2697mm
 10' 6.7" x 8' 10.2"

 Bedroom 4:
 4207 x 2660mm
 13' 9.7" x 8' 8.8"

\* Doors to home 50 only, homes 3, 39  $\&\,43$  have windows.

\*\* For home 50, this door is a window.

THIRTEEN MEDSTEAD HAMPSHIRE