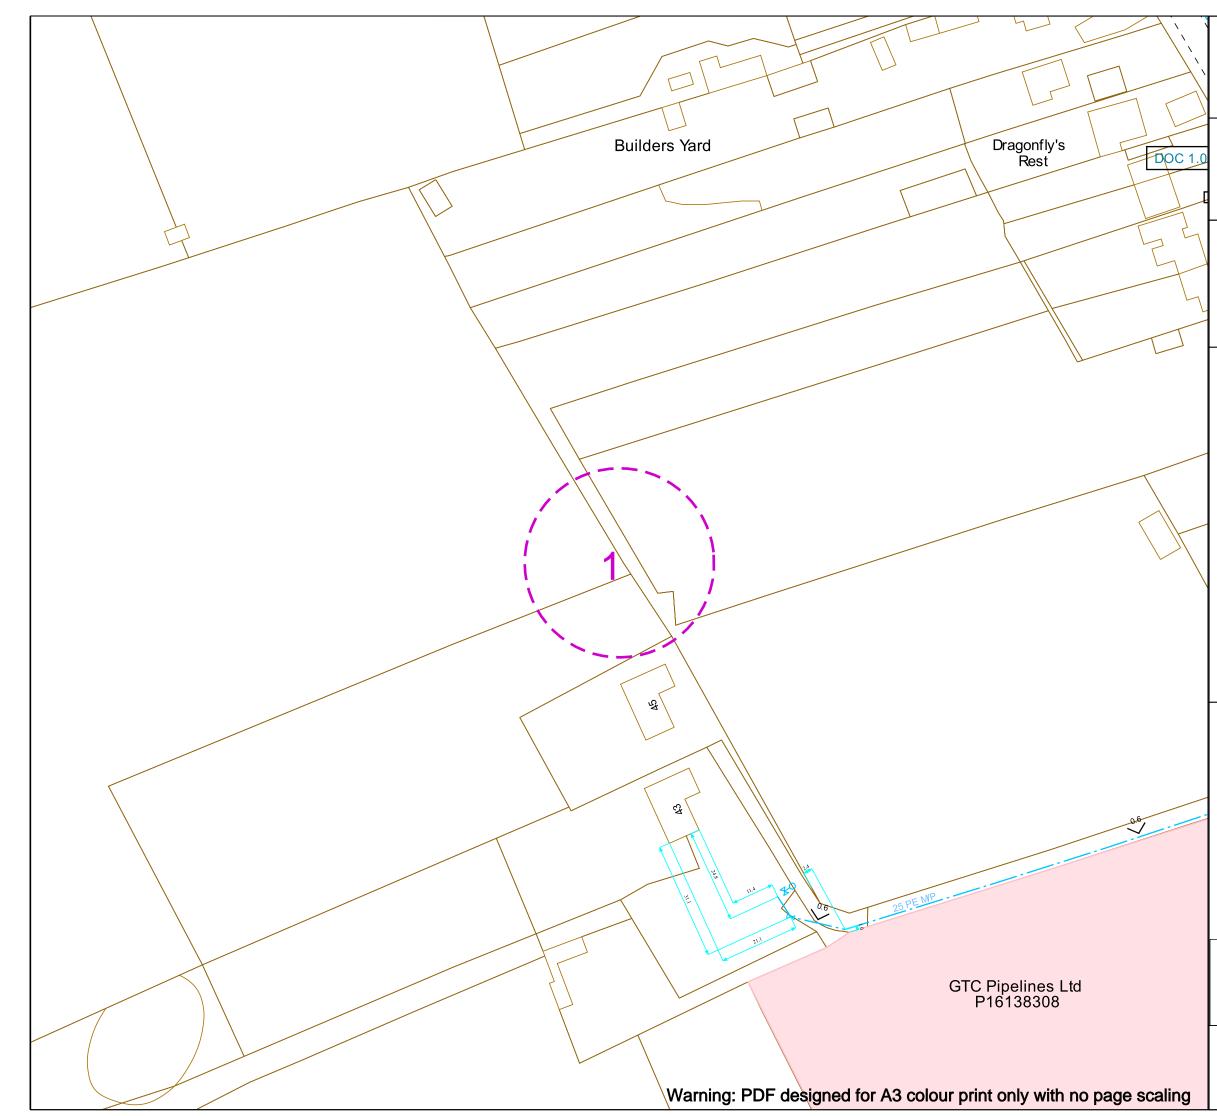

Contact Us SGN Safety Admin Team: 0800 912 1722 Email: plantlocation@sgn.co.uk

Date Requested: 20/05/2024 Job Reference: 33462557 Site Location: 466044 135279 Requested by: Mr William McPherson

Your Scheme/Reference: 27000/005

Scale: 1:1000 (When plotted at A3)

This plan shows the location of those pipes owned by Scotia Gas Networks (SGN) by virtue of being a licensed Gas Transporter (GT). Gas pipes owned by other GTs or third parties may also be present in this area but are not shown on this plan. Information with regard to such pipes should be obtained from the relevant owners. No warranties are given with regard to the accuracy of the information shown on this plan. Service pipes, valves, siphons, sub-connections etc. are not shown but their presence should be anticipated. You should be aware that a small percentage of our pipes/assets may be undergoing review and will temporarily be highlighted in yellow. If your proposed works are close to one of these pipes, you should contact the SGN Safety Admin Team on 0800 912 1722 for advice. No liability of any kind whatsoever is accepted by SGN or its agents, servants or sub-contractors for any error or omission contained herein. Safe digging practices, in accordance with HS (G)47, must be used to verify and establish the actual position of mains, pipes, services and other apparatus on site before any mechanical plant is used. It is your responsibility to ensure that plant location information is provided to all persons (whether direct labour or sub-contractors) working for you on or near gas apparatus. Information included on this plan should not be referred to beyond a period of 28 days from the date of issue.