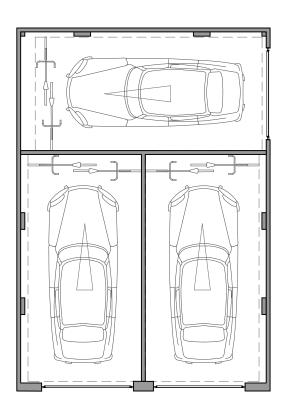

Roof Plan

Double Shared Garage \*Each garages also provides x2 cycle spaces Floor Plan

Front Elevation

Side Elevation

Rear Elevation

Side Elevation

Notes:
This drawing and the works depicted are the copyright of Boyer.
This drawing is for planning purposes only. It is not intended to be used for construction purposes. Whilst all reasonable efforts are used to ensure drawings are accurate, Boyer accept no responsibility or liability for any reliance placed on, or use made of, this plan by anyone for purposes other than those stated above.

# Land West of Lymington Bottom Road South Medstead

Drawing Title Double Garage Planning Layouts Proposed Plans and Elevations

| Drawing No. | ANC-02 |   | Job Ref. | 21.2039 |
|-------------|--------|---|----------|---------|
| Scale @ A3  | 1:100  |   | Revision | В       |
| Scale Bar   | 0      | 1 | 2        | 3m      |