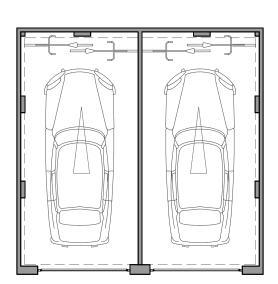

Roof Plan

Double Shared Garage \*Each garages also provides x2 cycle spaces Floor Plan

Front Elevation

Side Elevation

Rear Elevation

Side Elevation

Notes:
This drawing and the works depicted are the copyright of Boyer.
This drawing is for planning purposes only. It is not intended to be used for construction purposes. Whilst all reasonable efforts are used to ensure drawings are accurate, Boyer accept no responsibility or liability for any reliance placed on, or use made of, this plan by anyone for purposes other than those stated above.

# Land West of Lymington Bottom Road South Medstead

Drawing Title Double Garage Planning Layouts Proposed Plans and Elevations

| Drawing No. | ANC-02 |   | Job Ref. | 21.2039 |
|-------------|--------|---|----------|---------|
| Scale @ A3  | 1:100  |   | Revision | В       |
| Scale Bar   | 0      | 1 | 2        | 3m      |