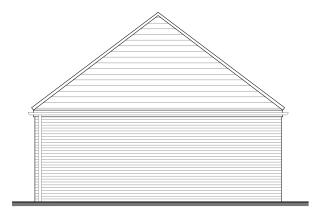

Roof Plan

Double Shared Garage \*Each garages also provides x2 cycle spaces Floor Plan

Front Elevation

Side Elevation

Rear Elevation

Side Elevation

Notes:
This drawing and the works depicted are the copyright of Boyer.
This drawing is for planning purposes only. It is not intended to be used for construction purposes. Whilst all reasonable efforts are used to ensure drawings are accurate, Boyer accept no responsibility or liability for any reliance placed on, or use made of, this plan by anyone for purposes other than those stated above.

# Land West of Lymington Bottom Road South Medstead

Drawing Title Double Garage Planning Layouts Proposed Plans and Elevations

| Drawing No. | ANC-02 |   | Job Ref. | 21.2039 |
|-------------|--------|---|----------|---------|
| Scale @ A3  | 1:100  |   | Revision | В       |
| Scale Bar   | 0      | 1 | 2        | 3m      |