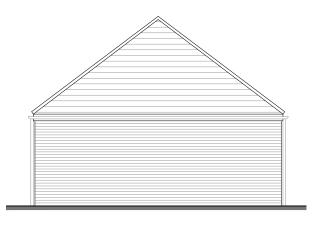

Roof Plan

Double Shared Garage \*Each garages also provides x2 cycle spaces Floor Plan

Front Elevation

Side Elevation

Rear Elevation

Side Elevation

Notes:
This drawing and the works depicted are the copyright of Boyer.
This drawing is for planning purposes only. It is not intended to be used for construction purposes. Whilst all reasonable efforts are used to ensure drawings are accurate, Boyer accept no responsibility or liability for any reliance placed on, or use made of, this plan by anyone for purposes other than those stated above.

# Land West of Lymington Bottom Road South Medstead

Drawing Title Double Garage Planning Layouts Proposed Plans and Elevations

| Drawing No. | ANC-02 |   | Job Ref. | 21.2039 |
|-------------|--------|---|----------|---------|
| Scale @ A3  | 1:100  |   | Revision | В       |
| Scale Bar   | 0      | 1 | 2        | 3m      |