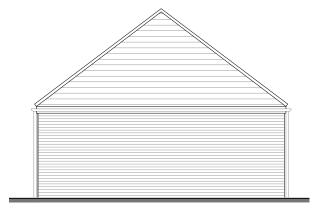

Roof Plan

Double Shared Garage \*Each garages also provides x2 cycle spaces Floor Plan

Front Elevation

Side Elevation

Rear Elevation

Side Elevation

Notes:
This drawing and the works depicted are the copyright of Boyer.
This drawing is for planning purposes only. It is not intended to be used for construction purposes. Whilst all reasonable efforts are used to ensure drawings are accurate, Boyer accept no responsibility or liability for any reliance placed on, or use made of, this plan by anyone for purposes other than those stated above.

# Land West of Lymington Bottom Road South Medstead

Drawing Title Double Garage Planning Layouts Proposed Plans and Elevations

| Drawing No. | ANC-02 |   | Job Ref. | 21.2039 |
|-------------|--------|---|----------|---------|
| Scale @ A3  | 1:100  |   | Revision | В       |
| Scale Bar   | 0      | 1 | 2        | 3m      |