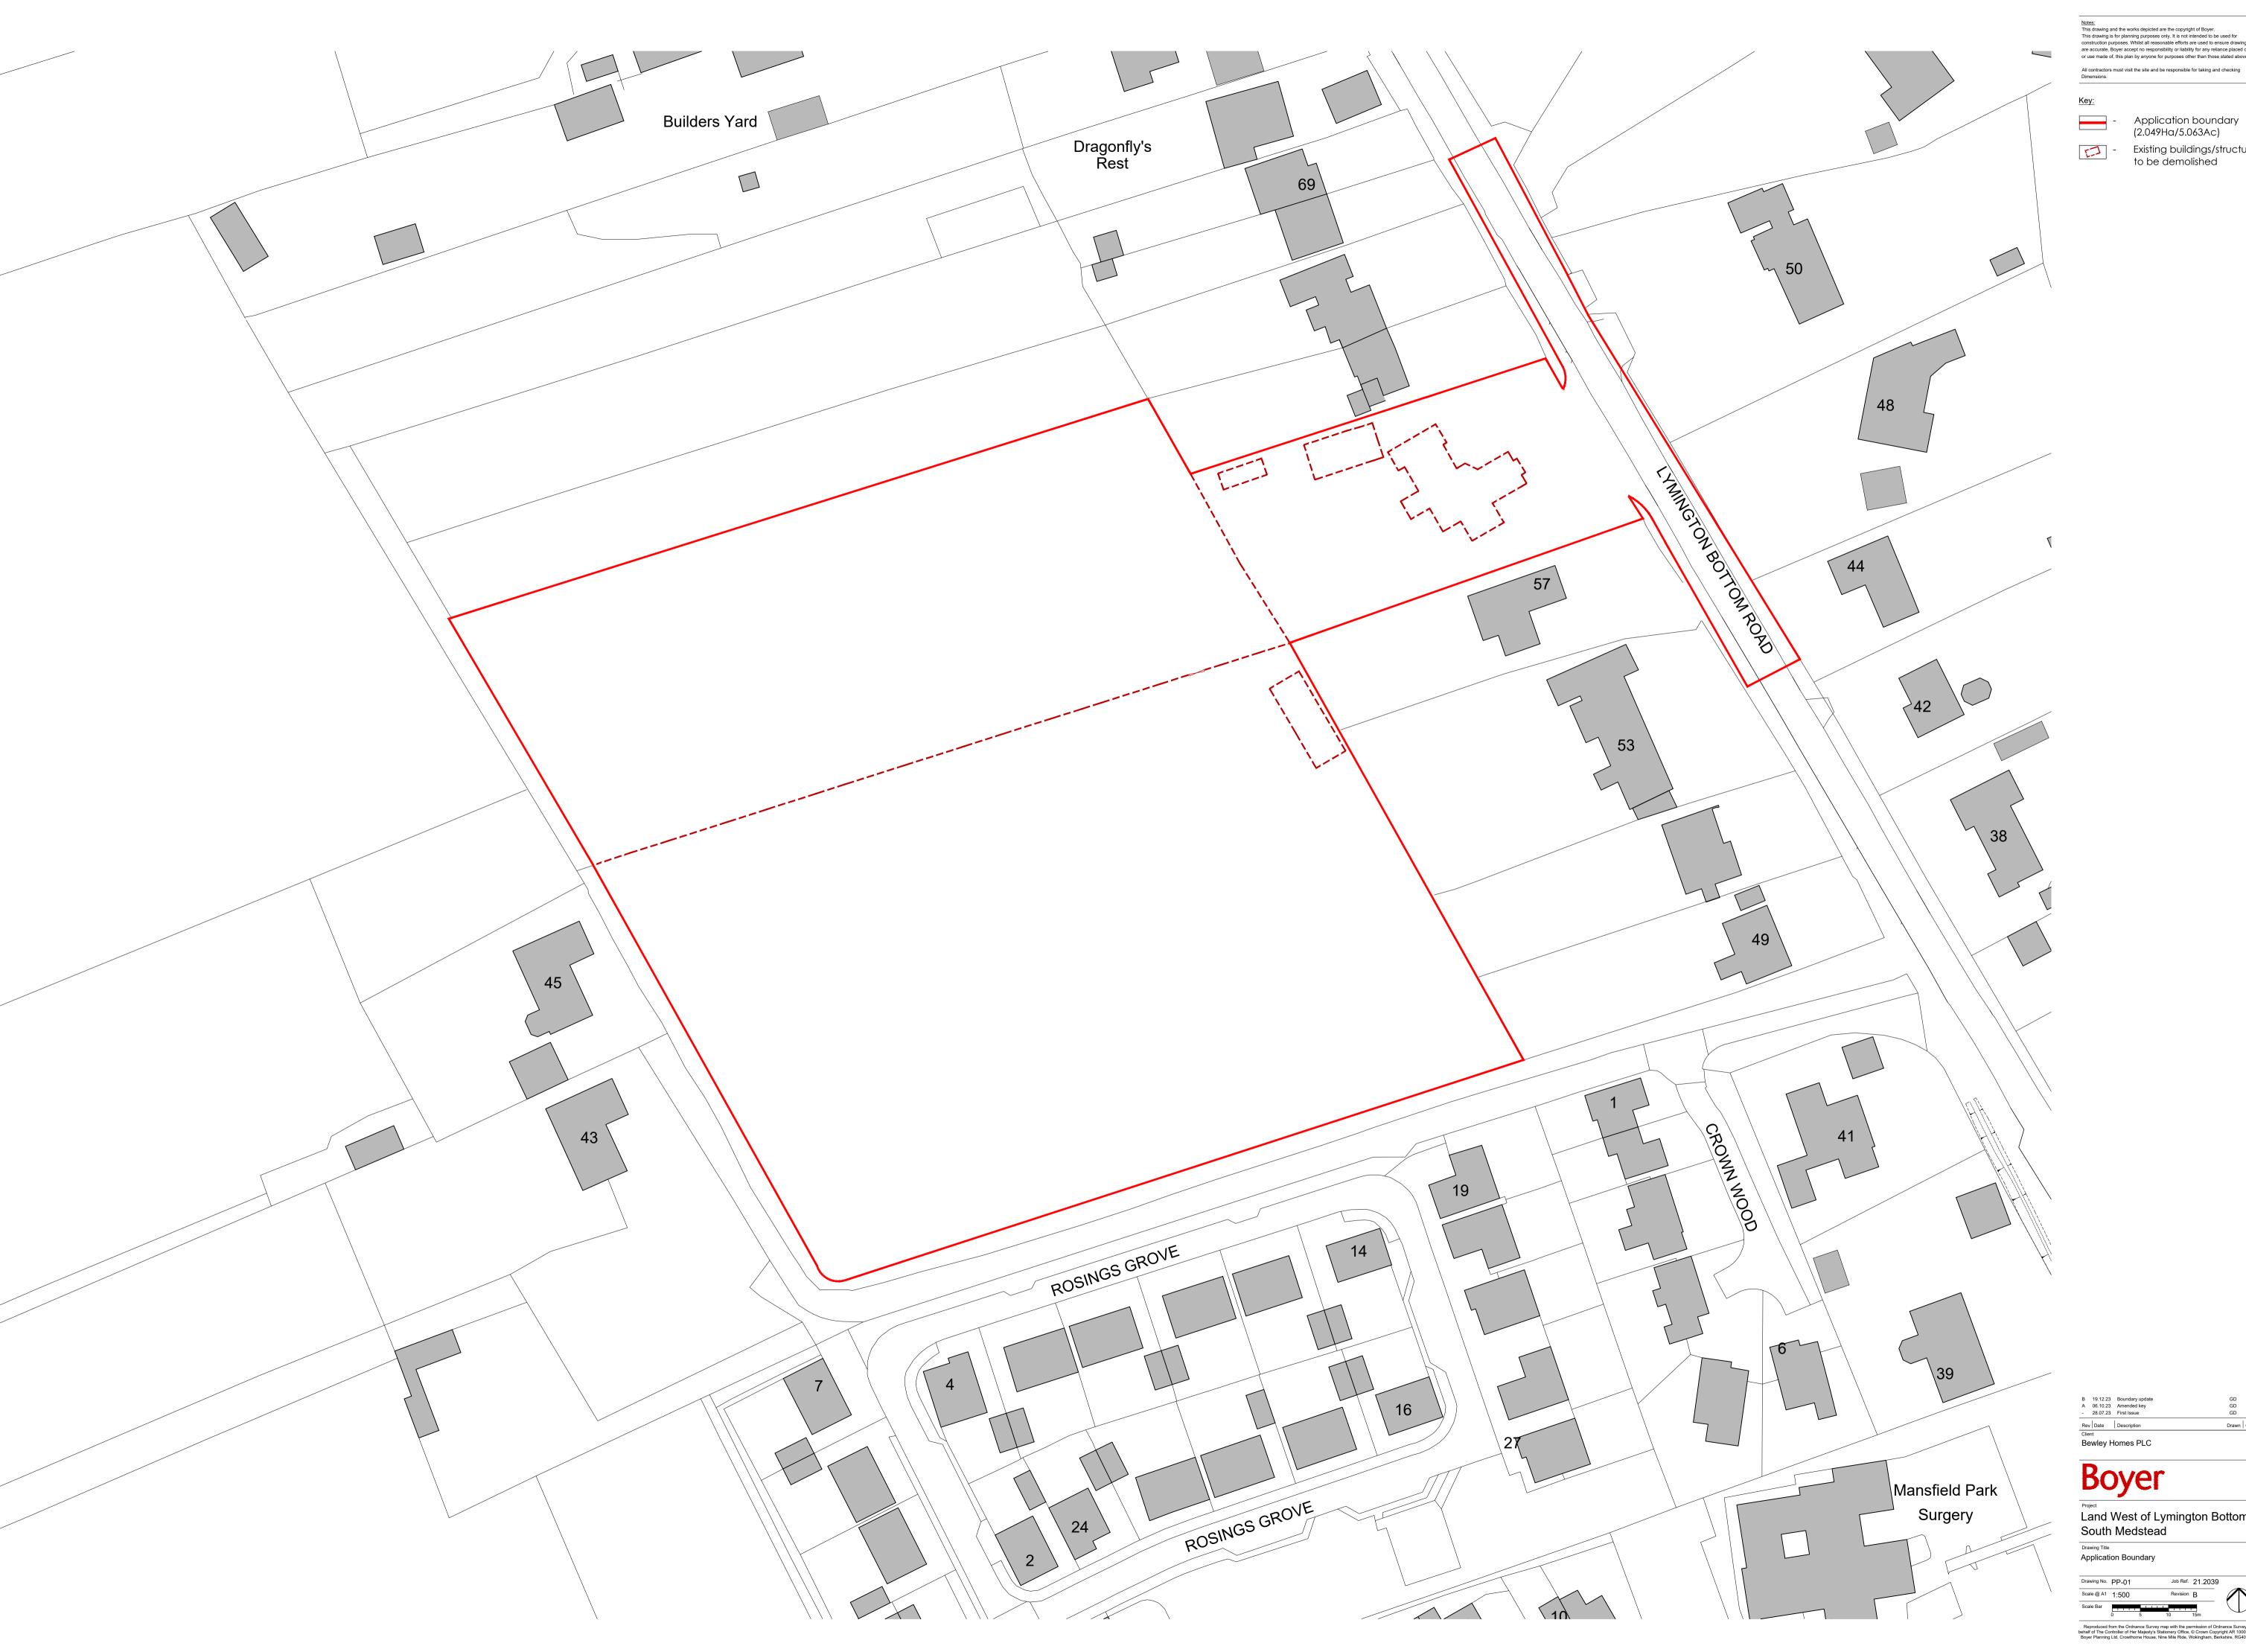

Application boundary (2.049Ha/5.063Ac)

- Existing buildings/structures to be demolished

B 19.12.23 Boundary update
A 06.10.23 Amended key
- 28.07.23 First Issue

| Rev | Date | Description | Bewley Homes PLC

Boyer

Land West of Lymington Bottom Road
South Medstead

Drawing Title
Application Boundary