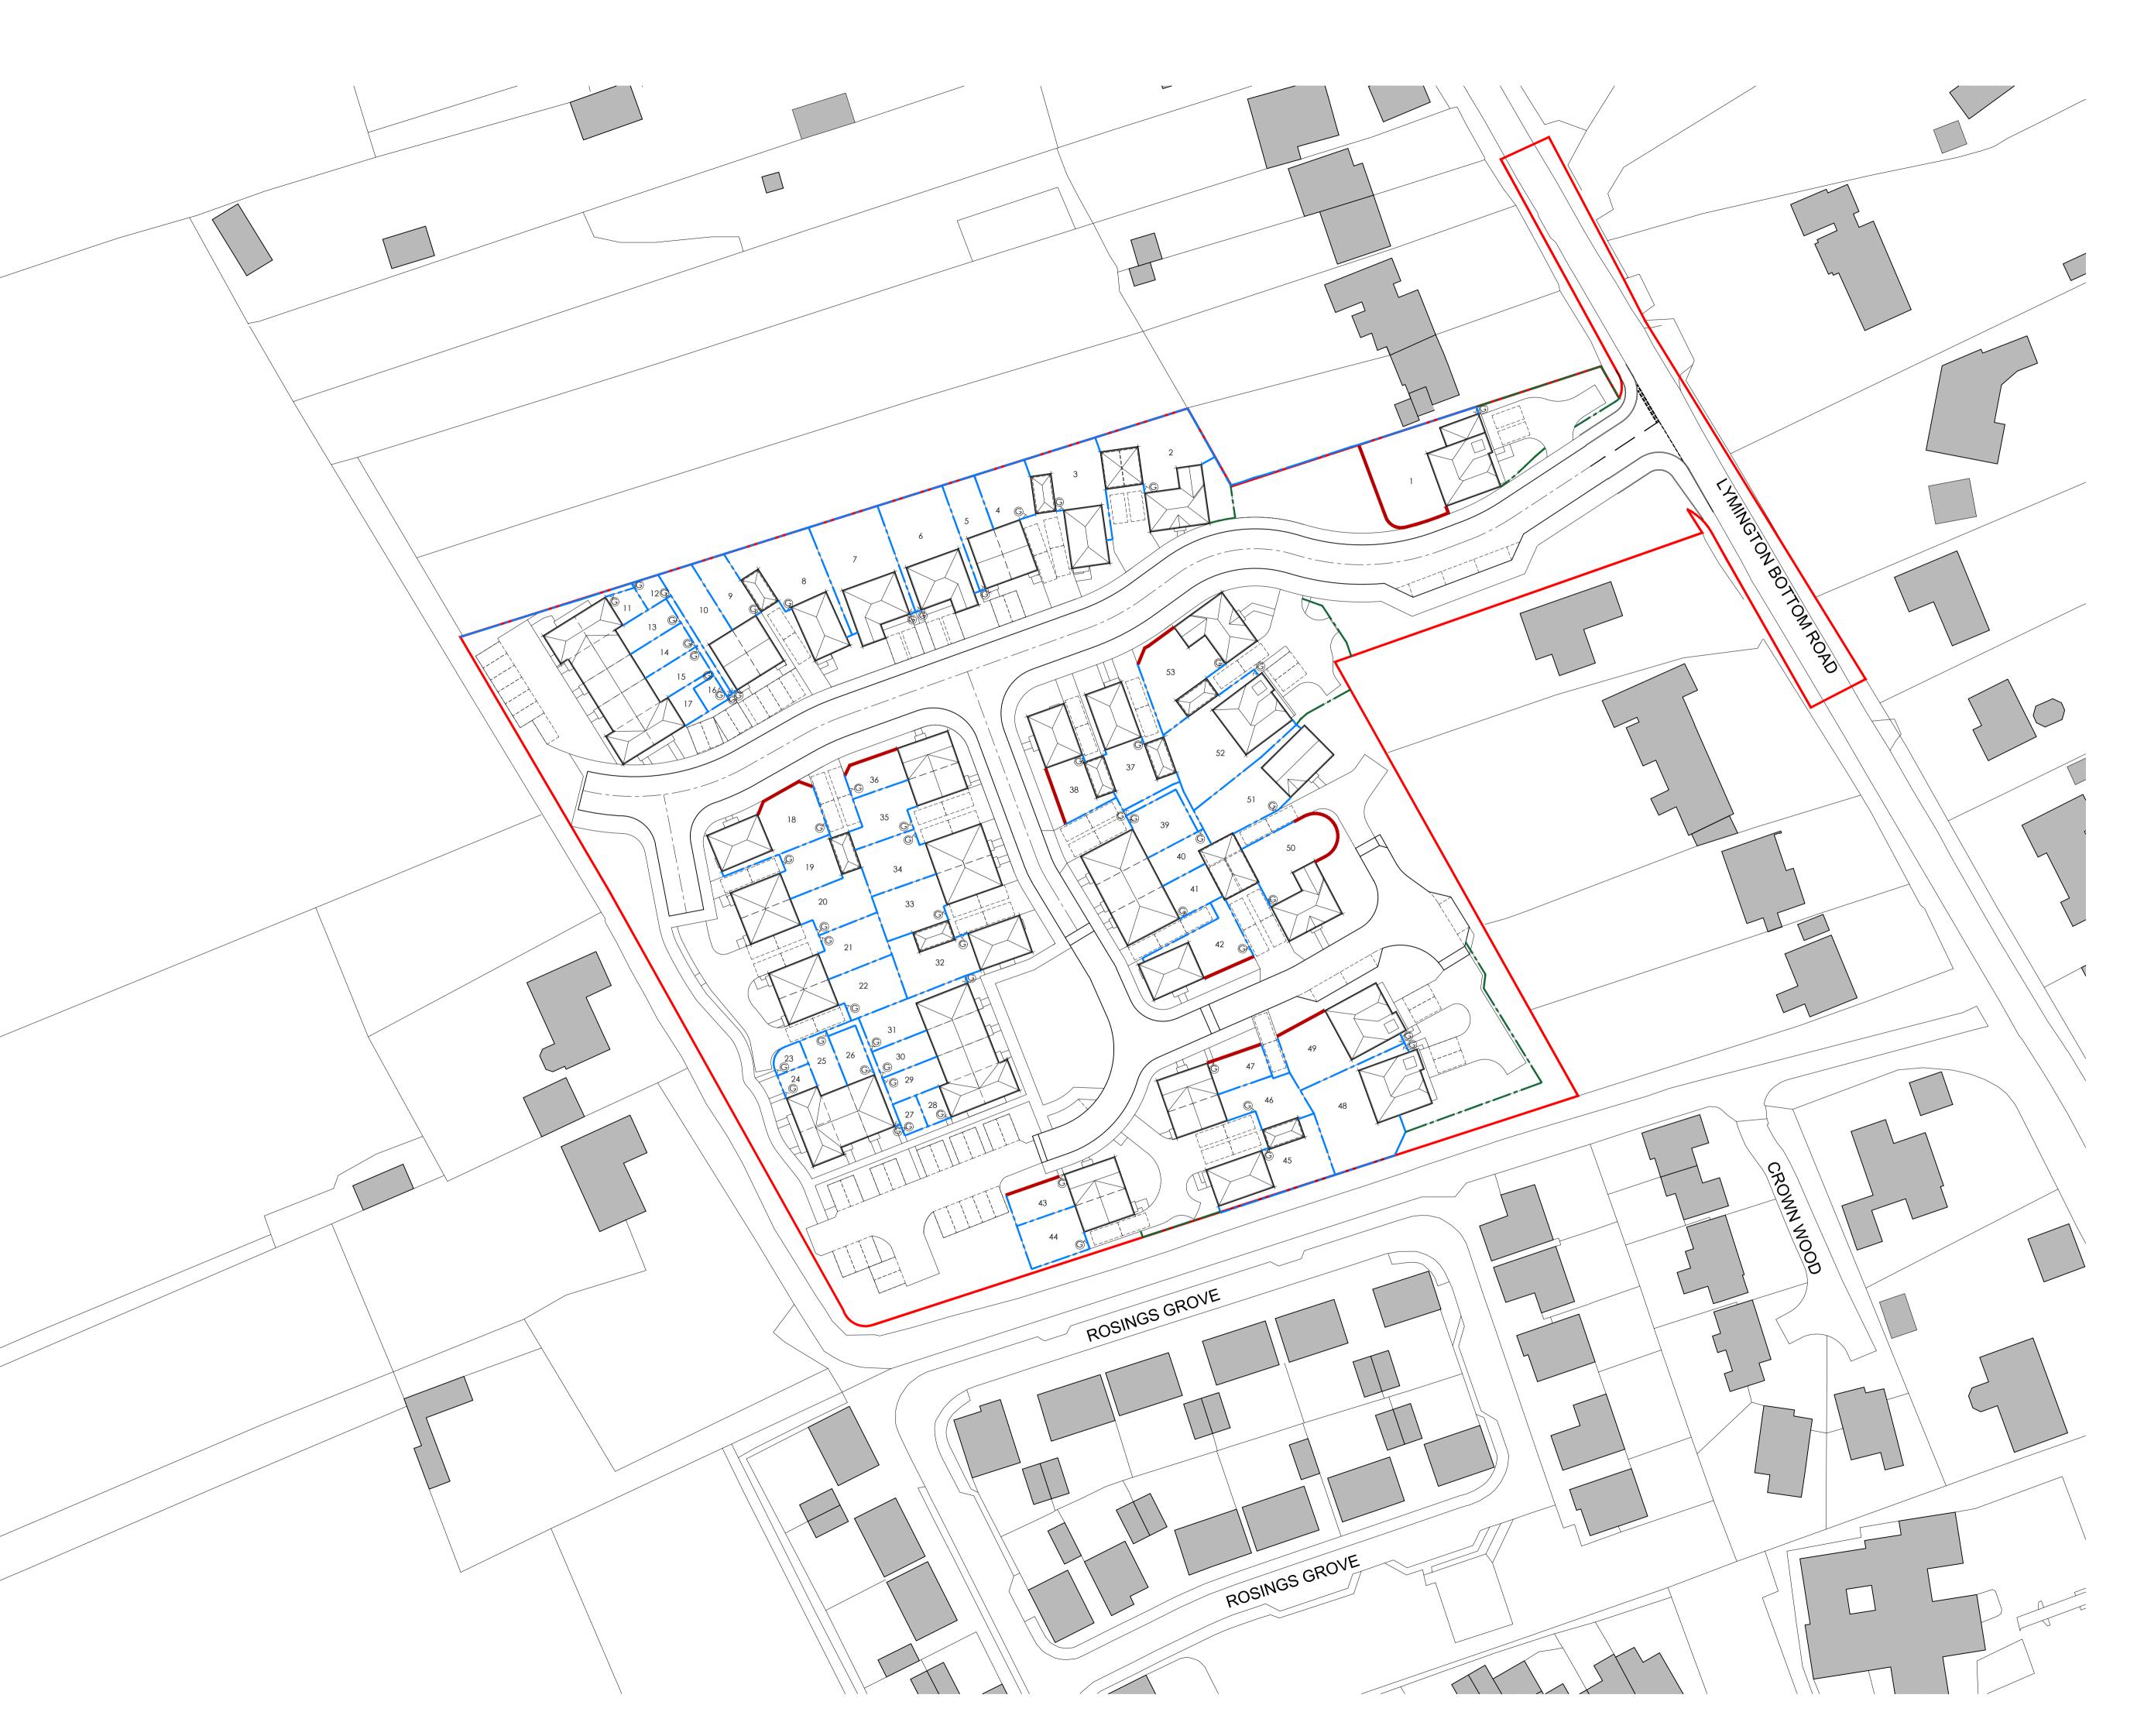

All contractors must visit the site and be responsible for taking and checking Dimensions.

Application Boundary 1.8m Brick Wall

1.8m Closeboard Fence 0.6m Timber Knee Rail Rear Garden Access

AW NB
GD AB
GD AB
Drawn Chkd B 19.12.23 Updated in line with latest planning layout
A 14.11.23 First Issue
- 06.10.23 First Issue Rev | Date | Description

Client

Bewley Homes PLC

Boyer Land West of Lymington Bottom Road
South Medstead