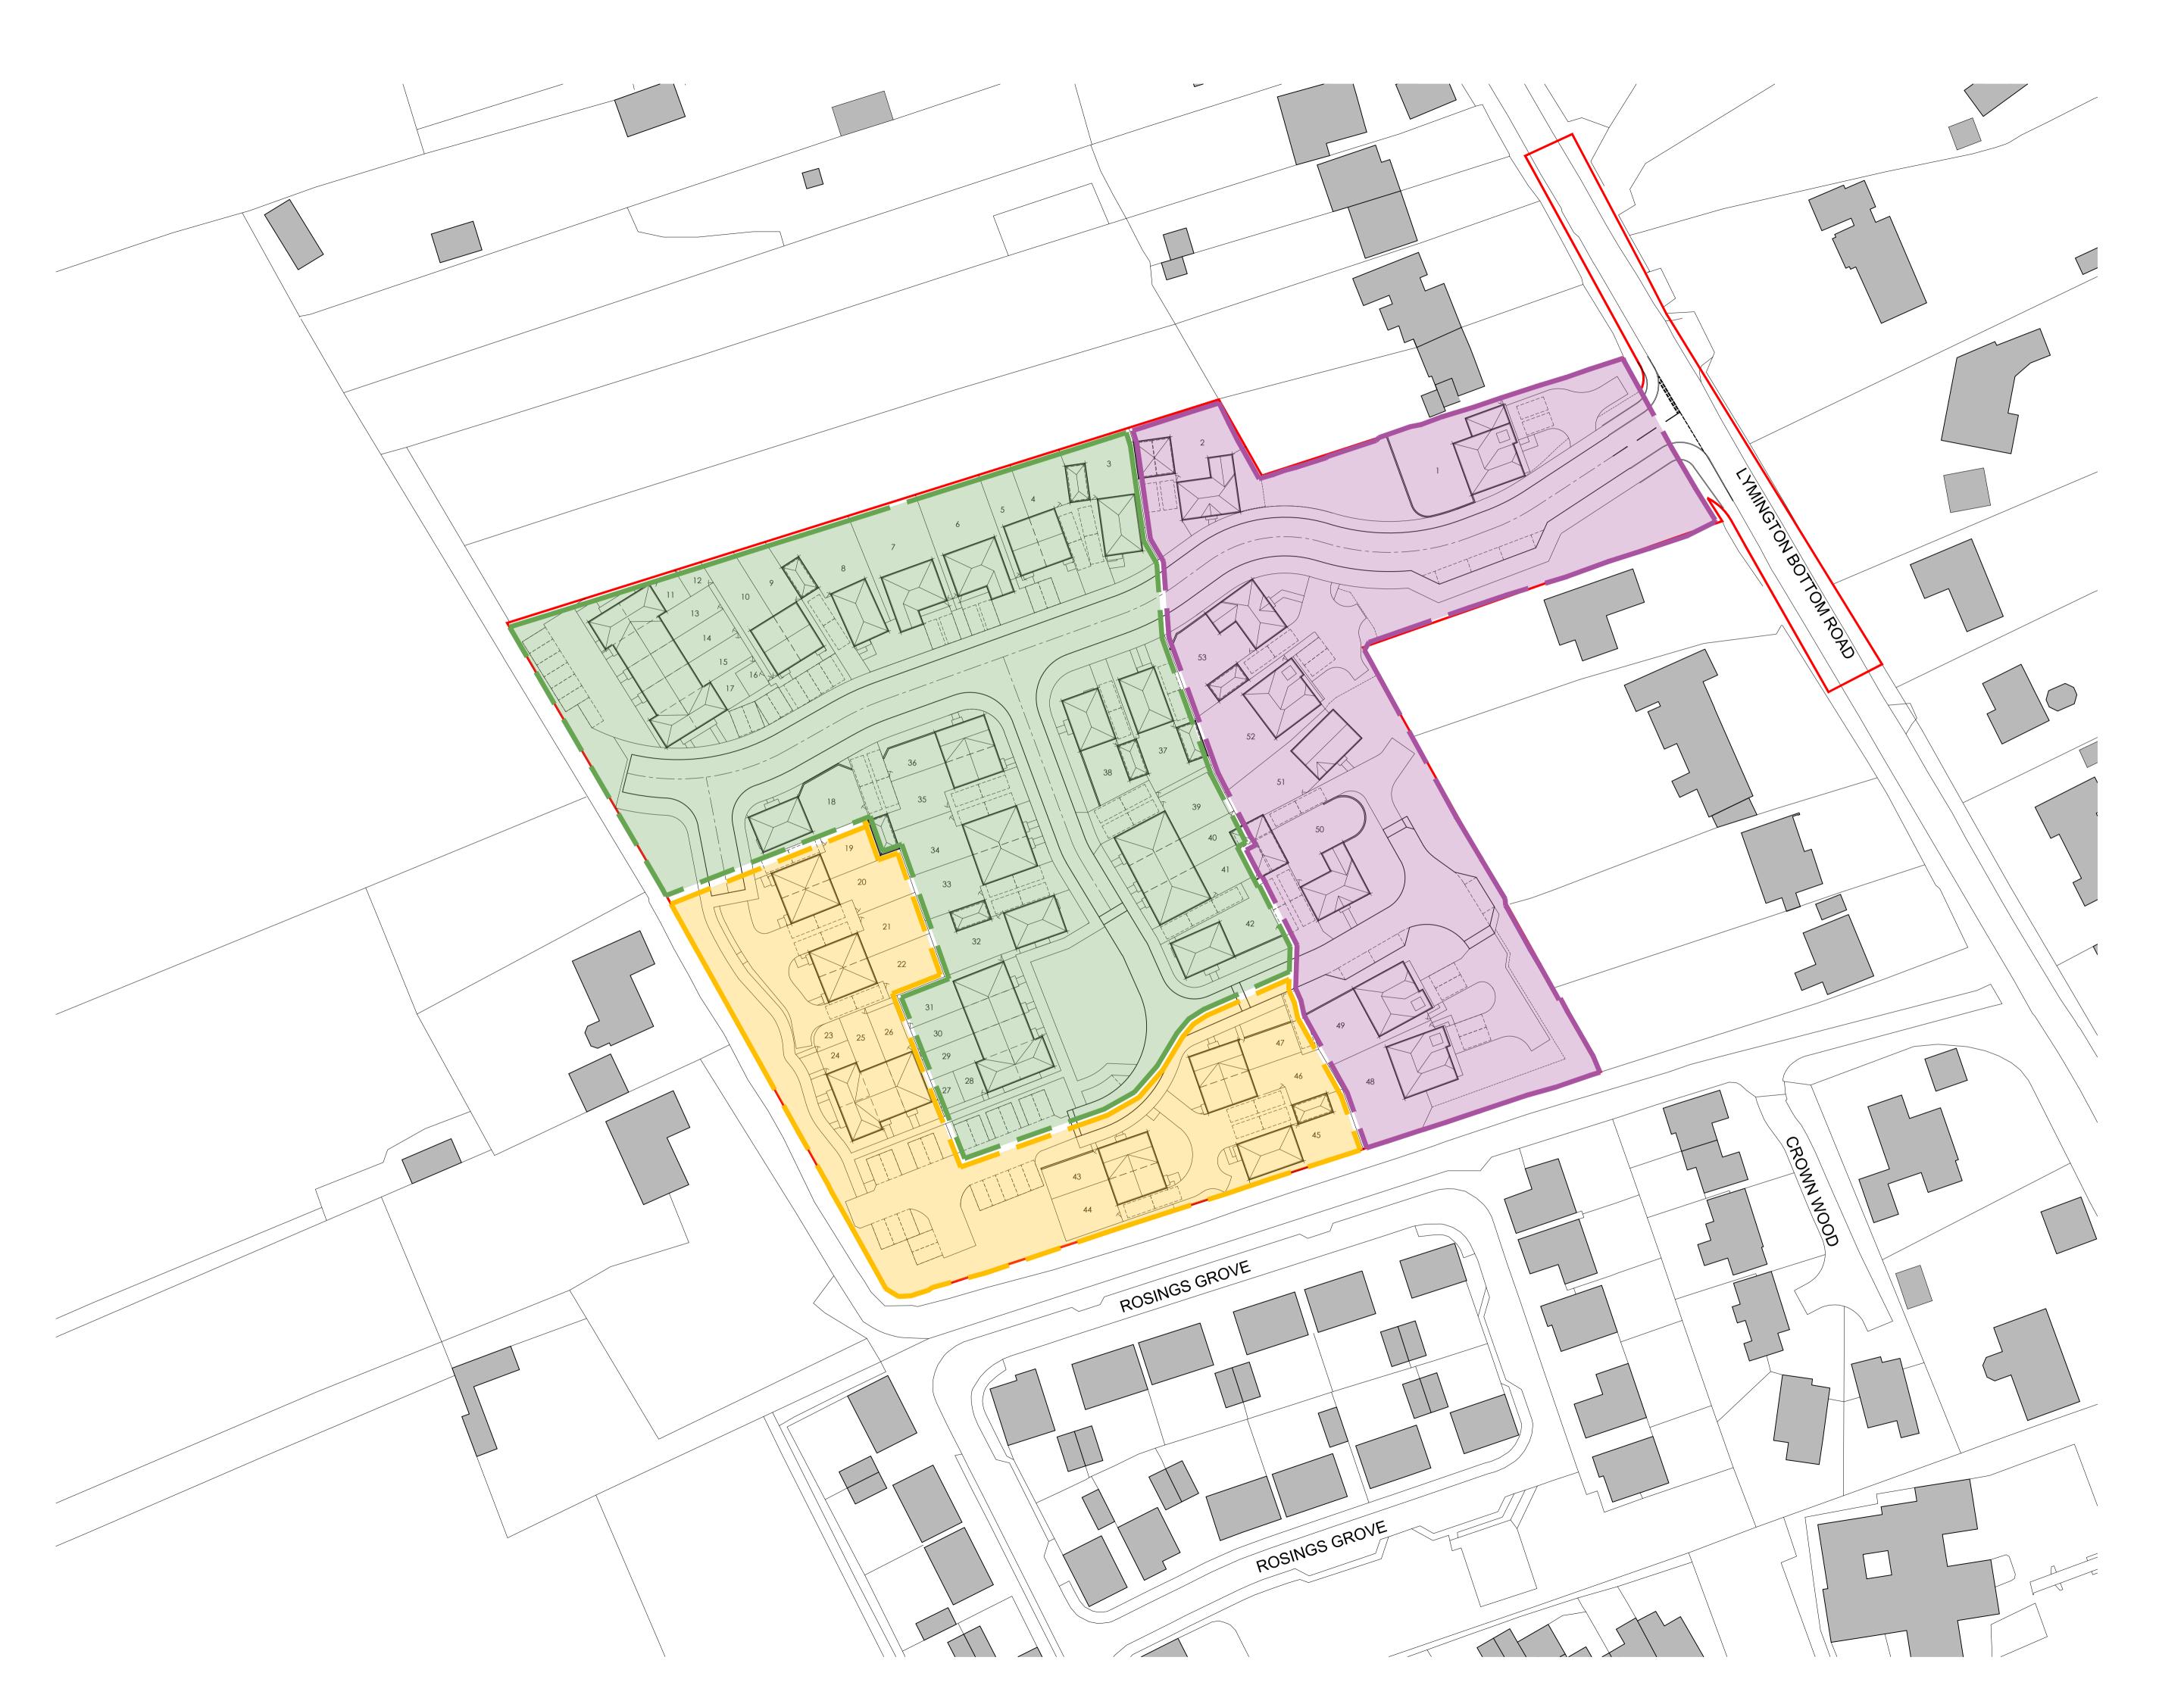

Application Boundary
Character Area 1 - Picturesque Suburban

Character Area 2 - Pocket Green

Character Area 3 - Formal Suburban

| в                    | 19.12.23 | Updated in line with latest planning layout | AW    | NB   |
|----------------------|----------|---------------------------------------------|-------|------|
| А                    | XX.11.23 | Layout updated                              | MR    | AB   |
| -                    | 06.10.23 | First Issue                                 | MR    | AB   |
| Rev Date Description |          | Drawn Chkd                                  |       |      |
| Re                   | v Date   | Description                                 | Drawn | Chkd |
| Re <sup>*</sup>      |          | Description                                 | Drawn | Chkd |

## Boyer

Project Land West of Lymington Bottom Rd South Medstead

Drawing Title Proposed Character Areas Plan