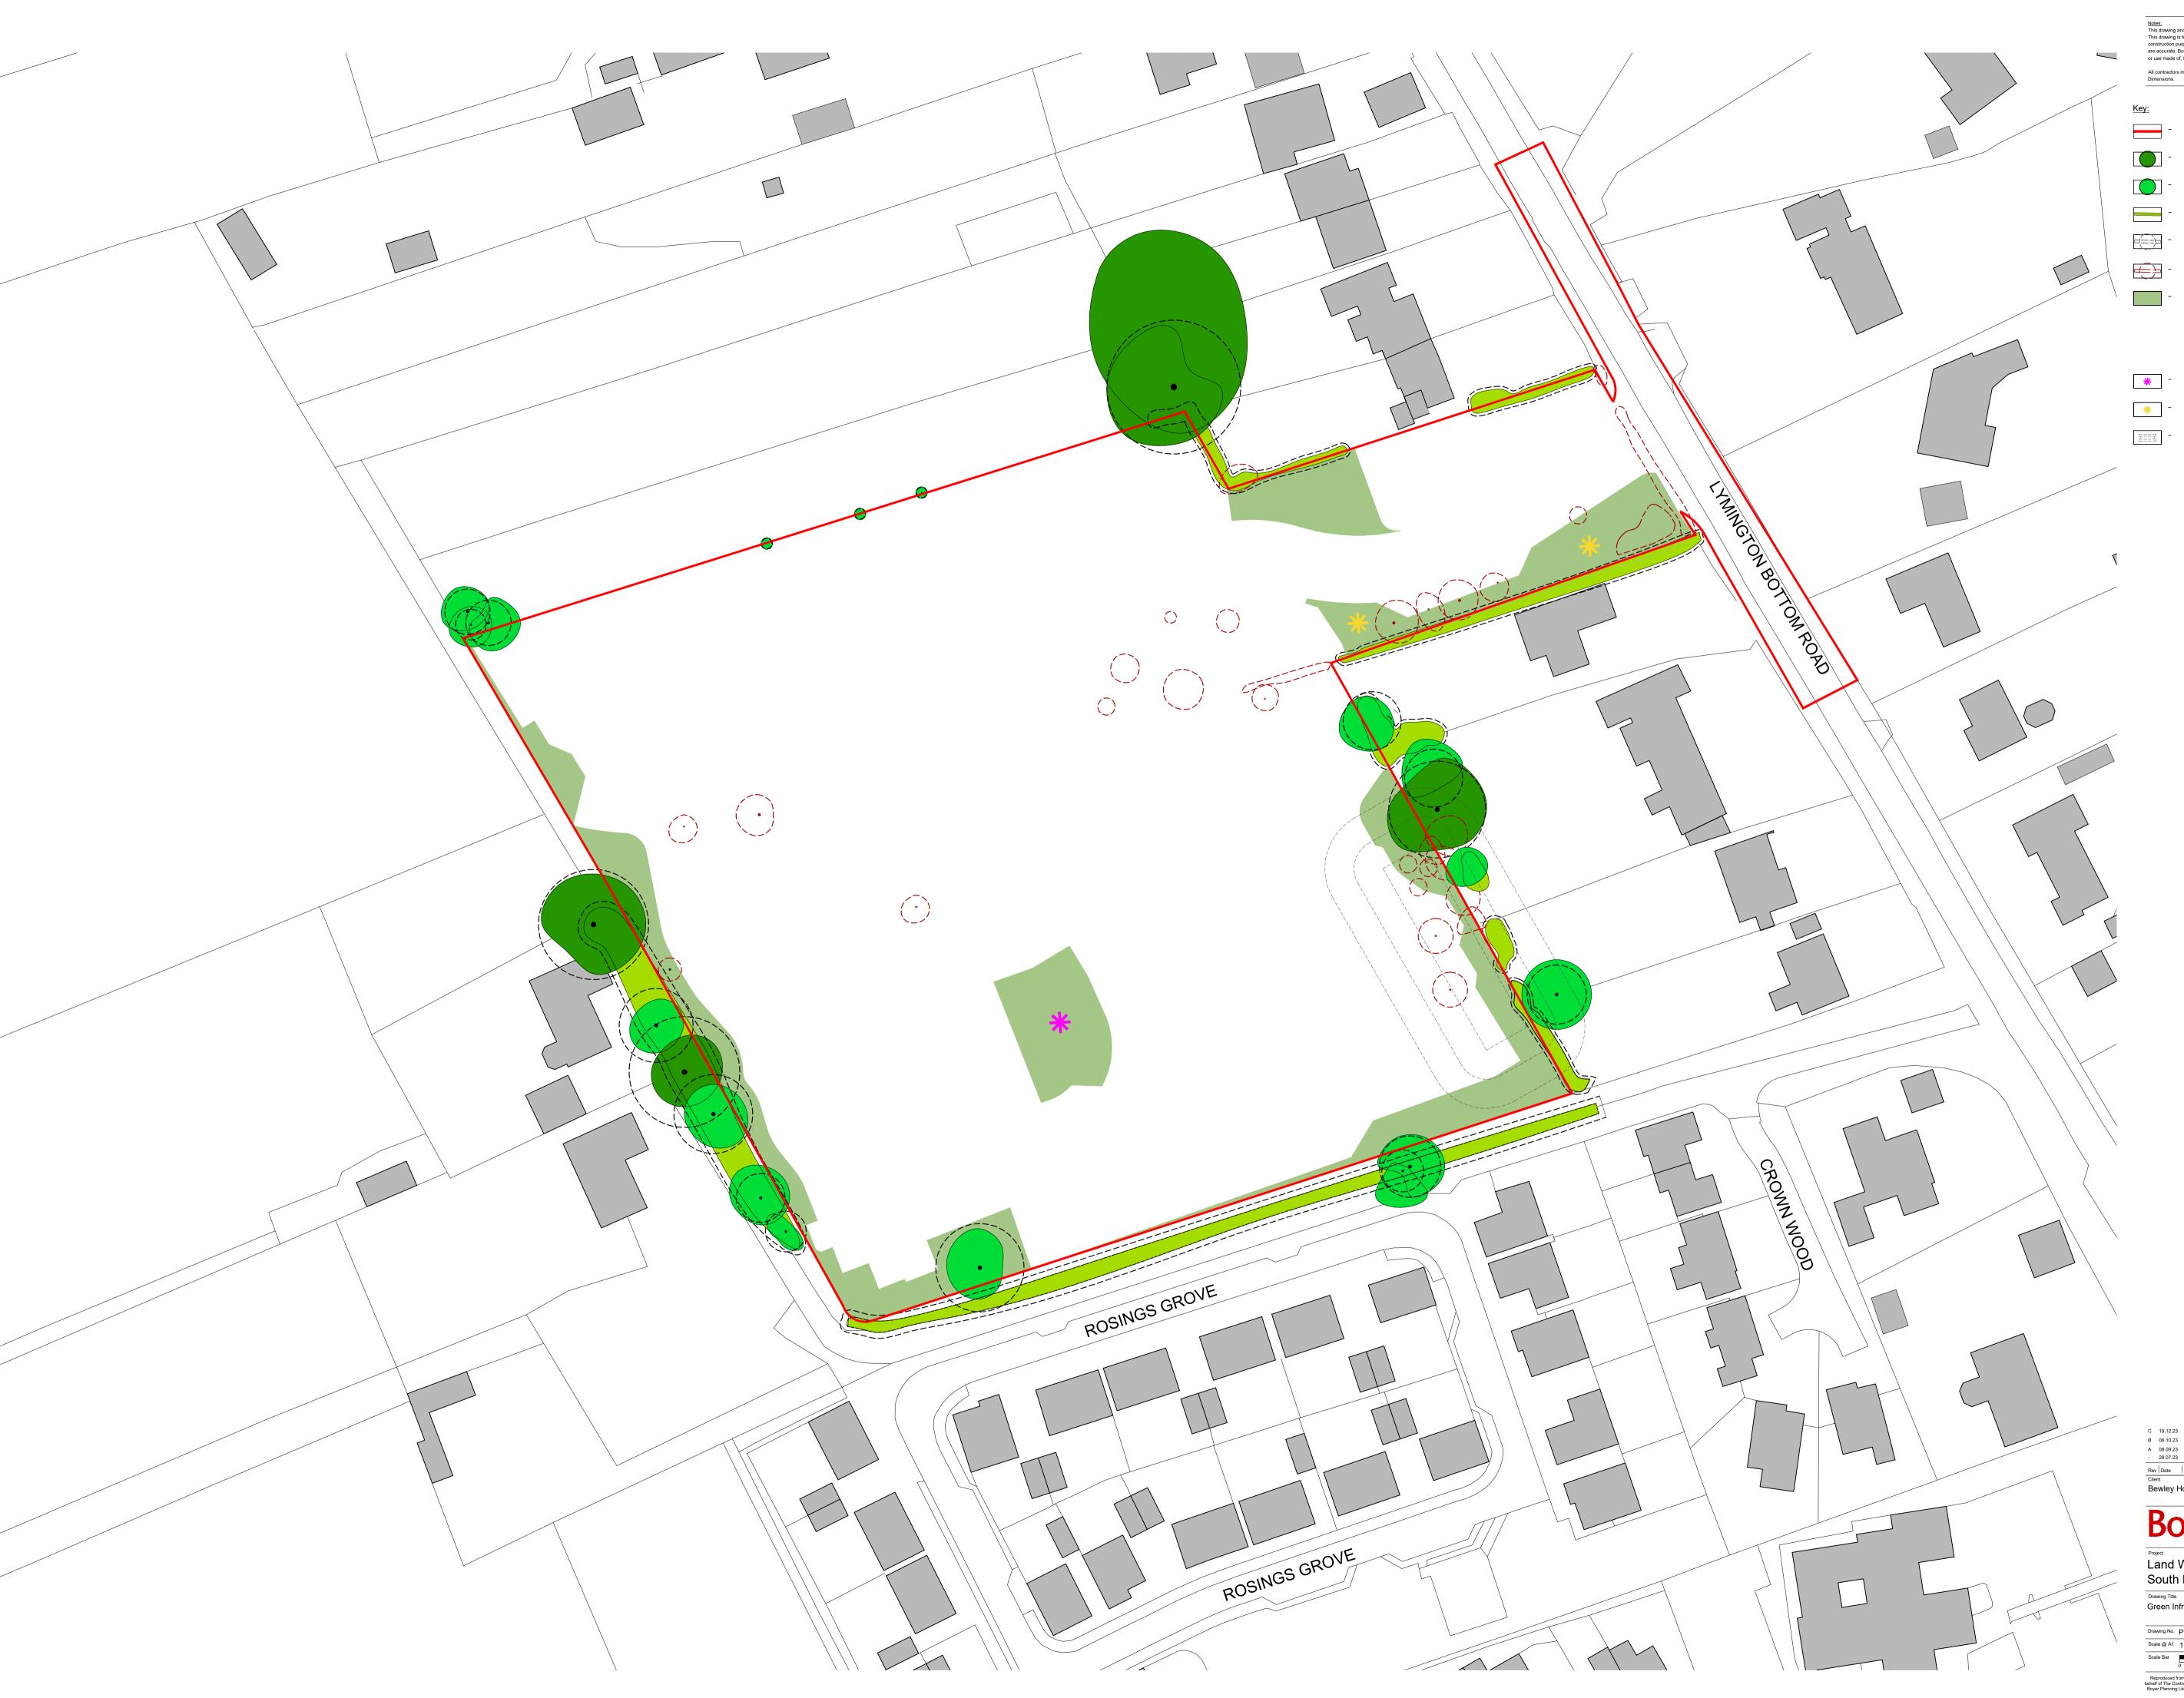

Notes:

This drawing and the works depicted are the copyright of Boyer.

This drawing is for planning purposes only. It is not intended to be used for construction purposes. Whilst all reasonable efforts are used to ensure drawings are accurate, Boyer accept no responsibility or liability for any reliance placed on, or use made of, this plan by anyone for purposes other than those stated above.

All contractors must visit the site and be responsible for taking and checking Dimensions.

Application boundary

- Existing category B trees to be retained

Existing category C trees to be retained Existing category C hedges to

be retained RPA for existing trees and

hedges Existing trees/hedges to be removed

Proposed multifunctional green space, including natural/semi-natural, natural (including area for BNG), orchard and amenity green space (0.243Ha/0.6Ac)

Proposed locations of Local Area of Play (LAP)

Proposed locations of orchards

Proposed location of underground crate

C 19.12.23 Amended layout
B 06.10.23 Amended layout
A 08.09.23 Amended layout
- 28.07.23 First Issue Rev Date Description Bewley Homes PLC

Land West of Lymington Bottom Road
South Medstead

Drawing Title
Green Infrastructure Parameter Plan