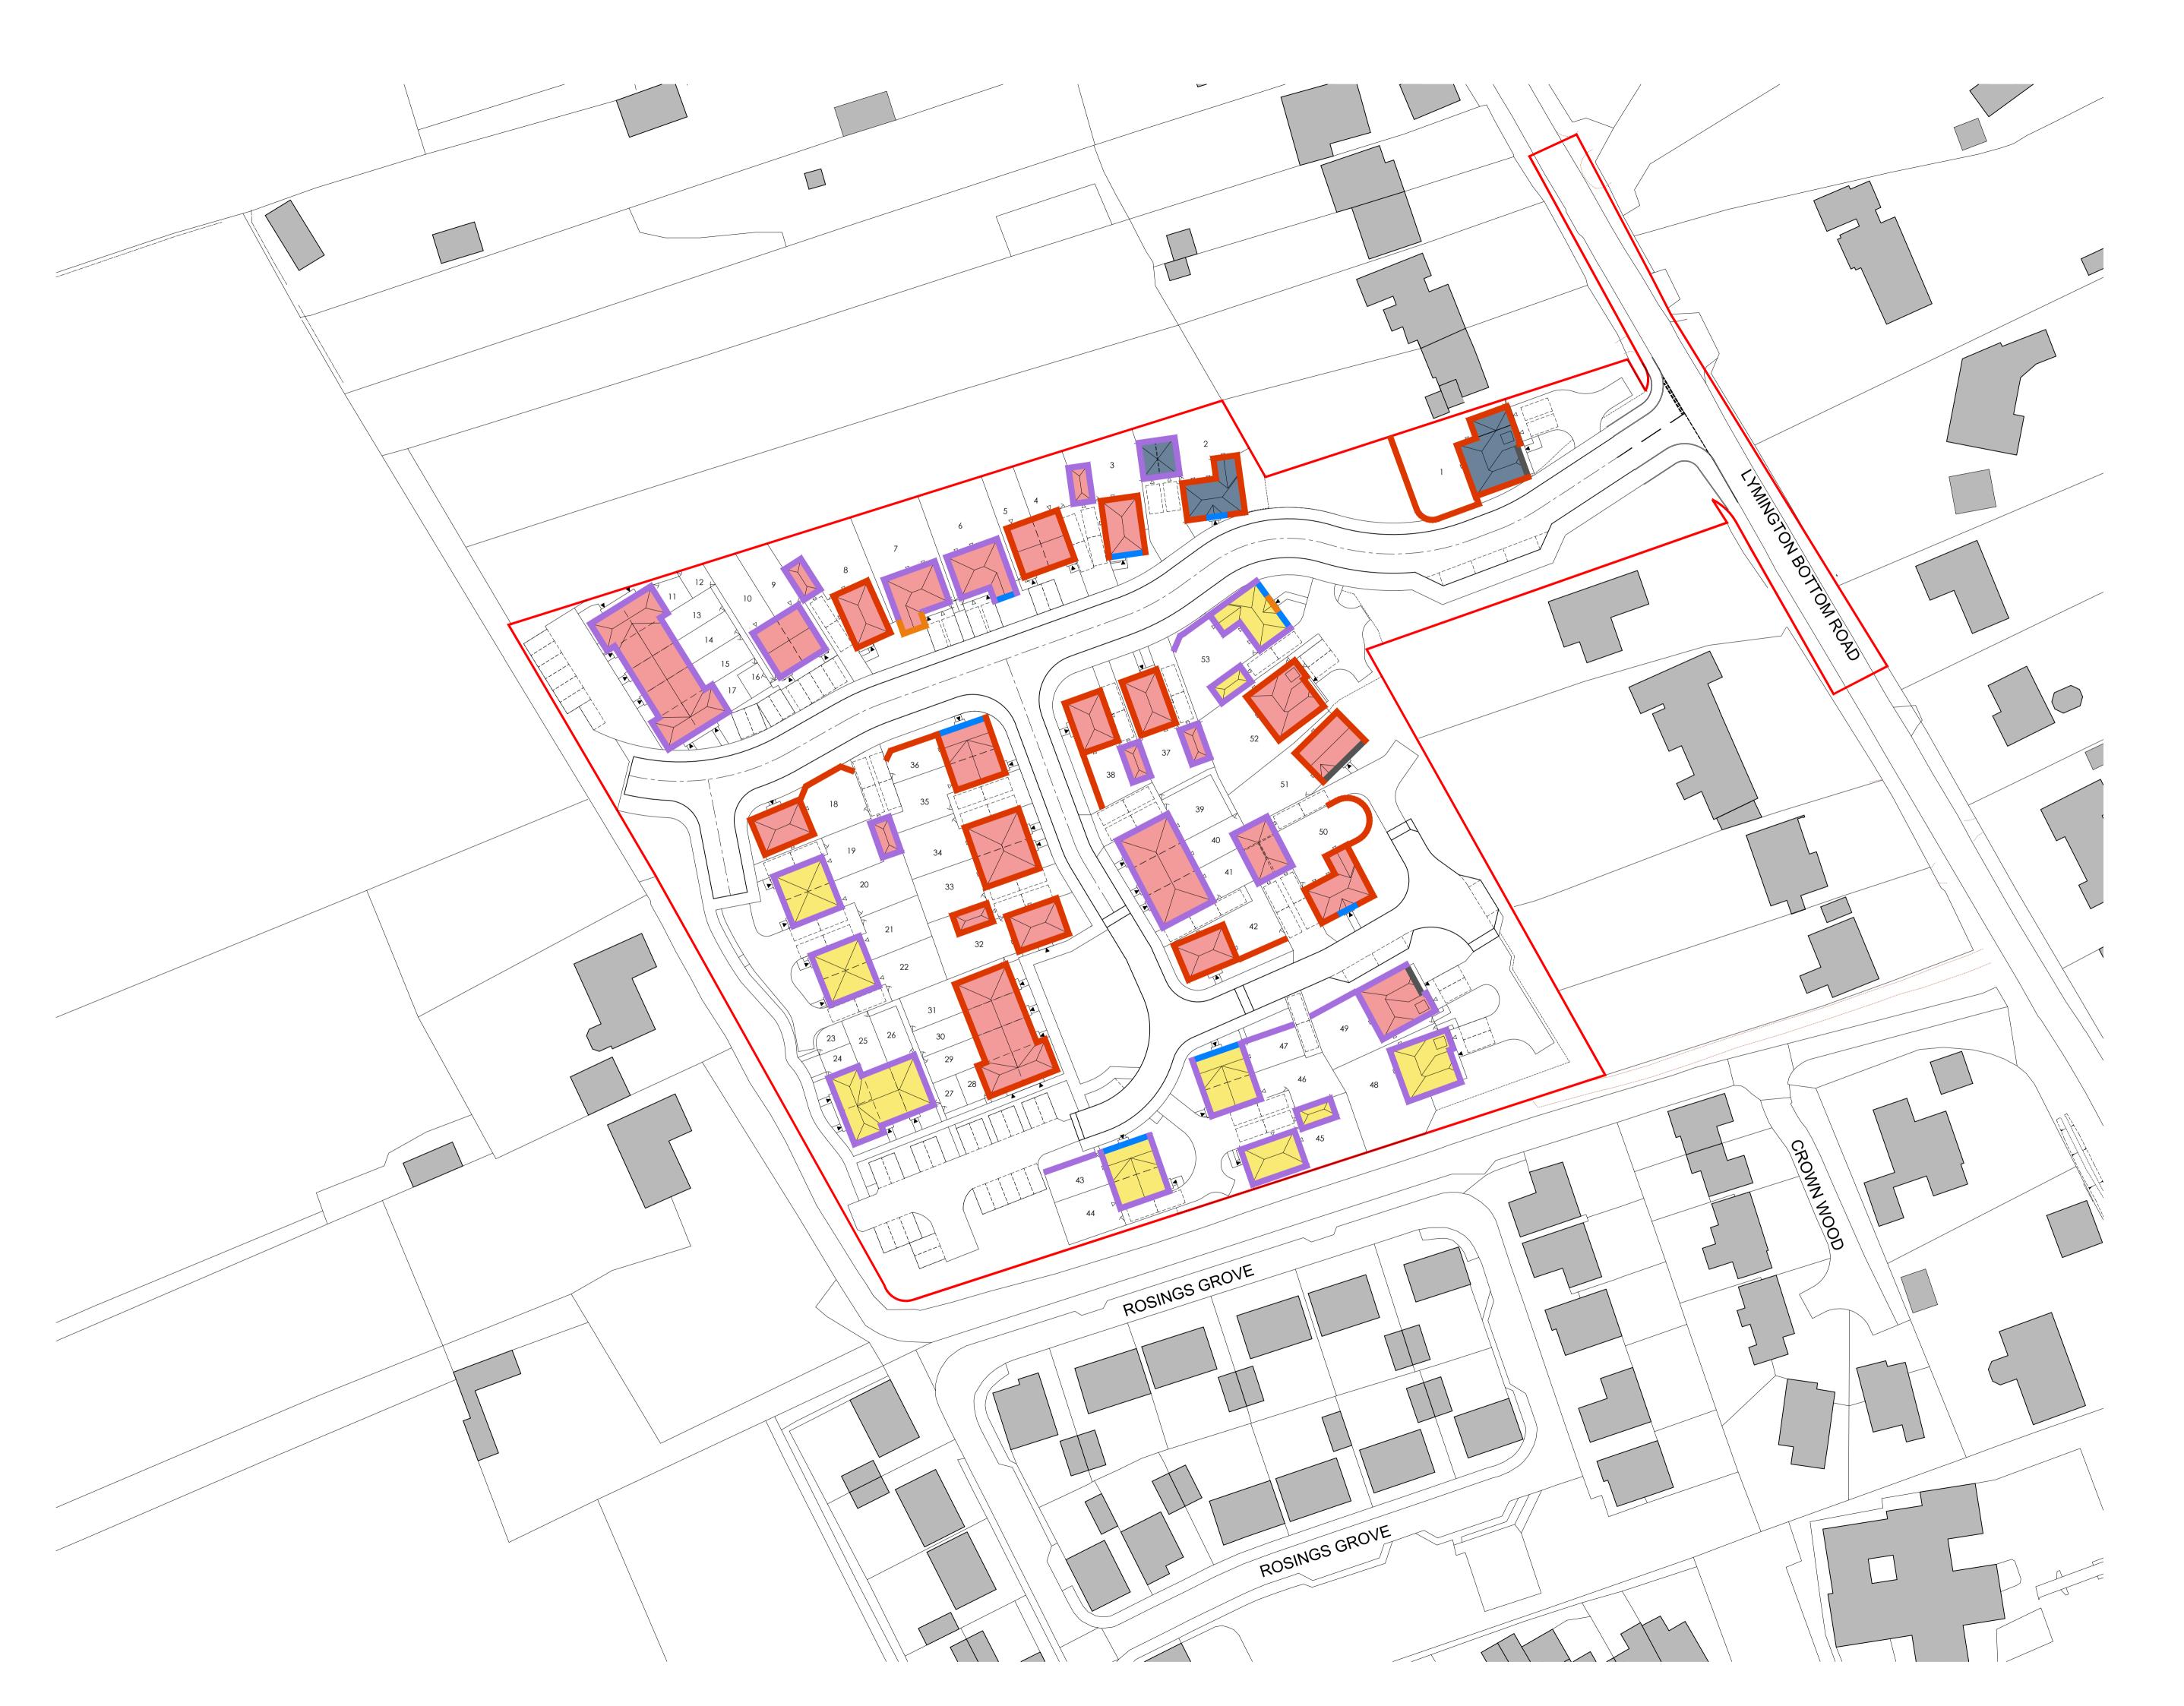

(Planum Duo Rustic or similar)
 Red/dark orange roof tile
 (Planum Duo Cayenne Red or similar)
 Slate Grey roof
 (Cedral Thrutone slate grey or similar)
 Tile hanging
 (Terreal Emminence Plain Tile, Burgundy Sandfaced or similar)

Light render (Monocouche Roughcast, Silver Pearl colour)

Red/orange multi brick (Ibstock Cissbury Red Multi Stock or similar)

Red brick (Michelmersh Freshfield Lane First Quality Multi or similar)

| D                 | 21.12.23 | Minor updates                               | MR    | NB   |
|-------------------|----------|---------------------------------------------|-------|------|
| -                 |          | •                                           |       |      |
| С                 | 19.12.23 | Updated in line with latest planning layout | AW    | NB   |
| в                 | XX.11.23 | Layout updated                              | MS    | AB   |
| Α                 | 14.11.23 | Layout updated                              | MS    | AB   |
| -                 | 06.10.23 | First Issue                                 | MS    | AB   |
| Rev               | Date     | Description                                 | Drawn | Chkd |
| Client            |          |                                             |       |      |
| Bewley Homes- PLC |          |                                             |       |      |

## Boyer

Project Land West of Lymington Bottom Rd South Medstead

Drawing Title
Proposed Wall and Roof Materials Plan

Reproduced from the Ordnance Survey map with the permission of Ordnance Survey on behalf of The Controller of Her Majesty's Stationery Office, © Crown Copyright AR 100007250 Boyer Planning Ltd, Crowthorne House, Nine Mile Ride, Wokingham, Berkshire, RG40 3GZ