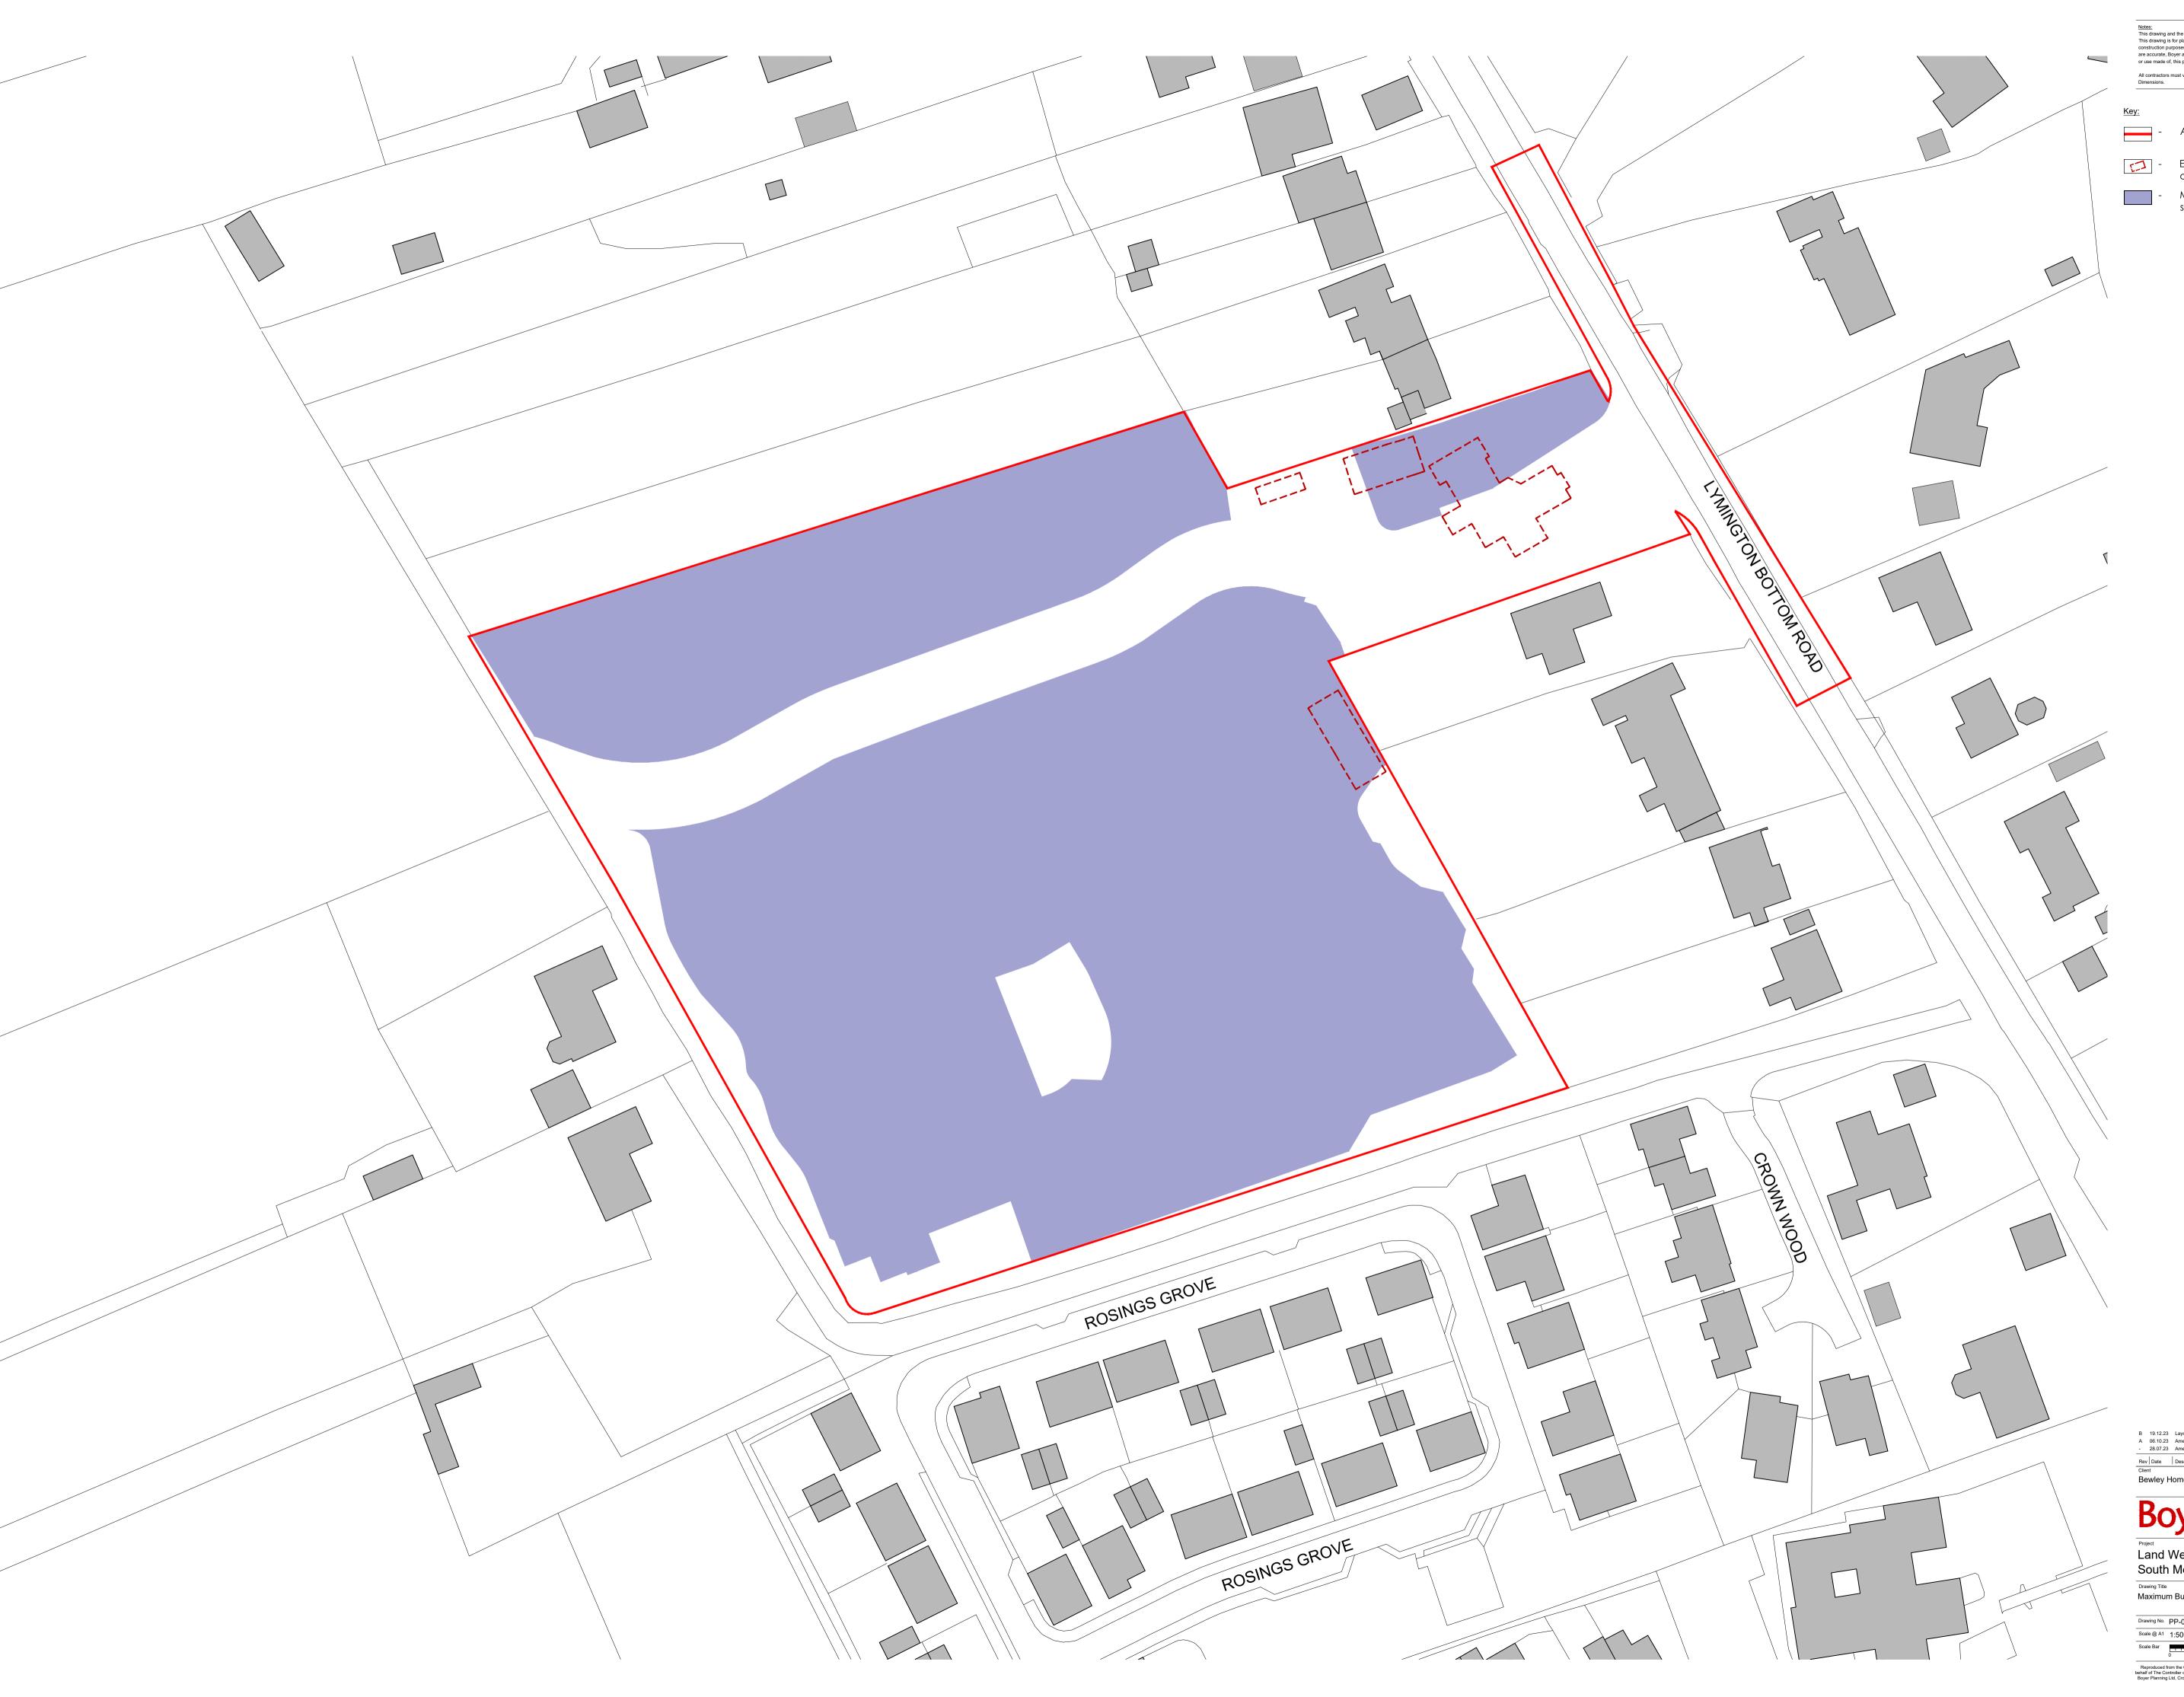

All contractors must visit the site and be responsible for taking and checking Dimensions.

- Application boundary

- Existing buildings/structures on site to be demolished

- Maximum building height of 2 storeys - Maximum 9.3m to ridge

B 19.12.23 Layout updated
A 06.10.23 Amended key
- 28.07.23 Amended layout

| Rev | Date | Description | Bewley Homes PLC

## Boyer

Land West of Lymington Bottom Road
South Medstead

Drawing Title

Maximum Building Heights Parameter Plan

Job Ref. 21.2039