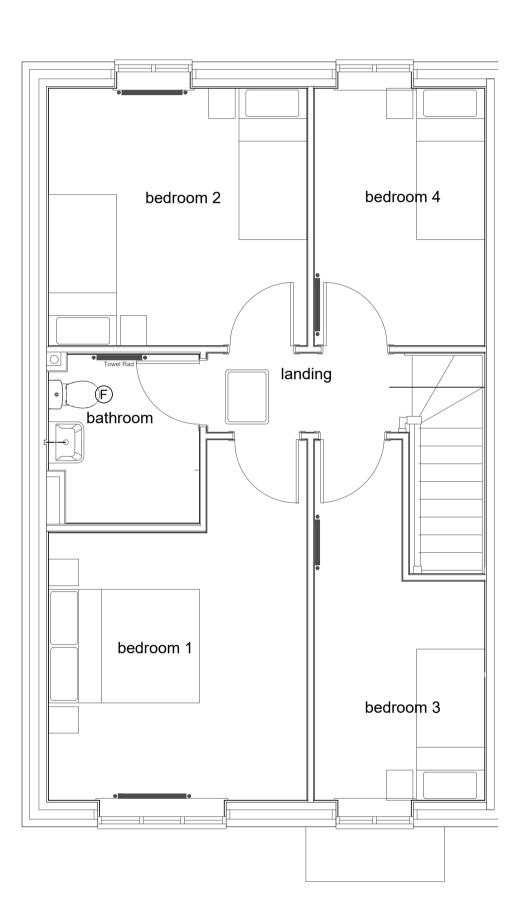

 FF:
 48.69m²
 524.17sq ft
 FF:
 47.96m²
 516.33sq ft

 TOTAL:
 97.39m²
 1048.34sq ft
 TOTAL:
 95.93m²
 1032.67sq ft

Ground Floor Plan

First Floor Plan

Front Elevation - Semi Detached / End Terrace

Rear Elevation - Semi Detached / End Terrace