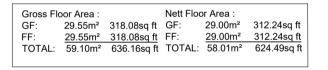

All contractors must visit the site and be responsible for taking and checking Dimensions.

Plot No: As - 11, 12, 16, 17, 23, 24, 27, 28 Opp -

Key Plan (Not to Scale)

 Gross Floor Area :
 Nett Floor Area :

 GF:
 29.55m²
 318.08sq ft
 GF:
 29.00m²
 312.24sq ft

 FF:
 29.55m²
 318.08sq ft
 FF:
 29.00m²
 312.24sq ft

 TOTAL:
 59.10m²
 636.16sq ft
 TOTAL:
 58.01m²
 624.49sq ft

**Ground Floor Plan** 

kitchen

living / dining