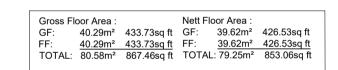

 GF:
 29.55m²
 318.08sq ft
 GF:
 29.00m²
 312.24sq ft

 FF:
 29.55m²
 318.08sq ft
 FF:
 29.00m²
 312.24sq ft

 TOTAL:
 59.10m²
 636.16sq ft
 TOTAL:
 58.01m²
 624.49sq ft

**Ground Floor Plan** 

kitchen

living / dining

 FF:
 48.69m²
 524.17sq ft
 FF:
 47.96m²
 516.33sq ft

 TOTAL:
 97.39m²
 1048.34sq ft
 TOTAL:
 95.93m²
 1032.67sq ft

Ground Floor Plan

First Floor Plan

Front Elevation - Semi Detached / End Terrace

Rear Elevation - Semi Detached / End Terrace