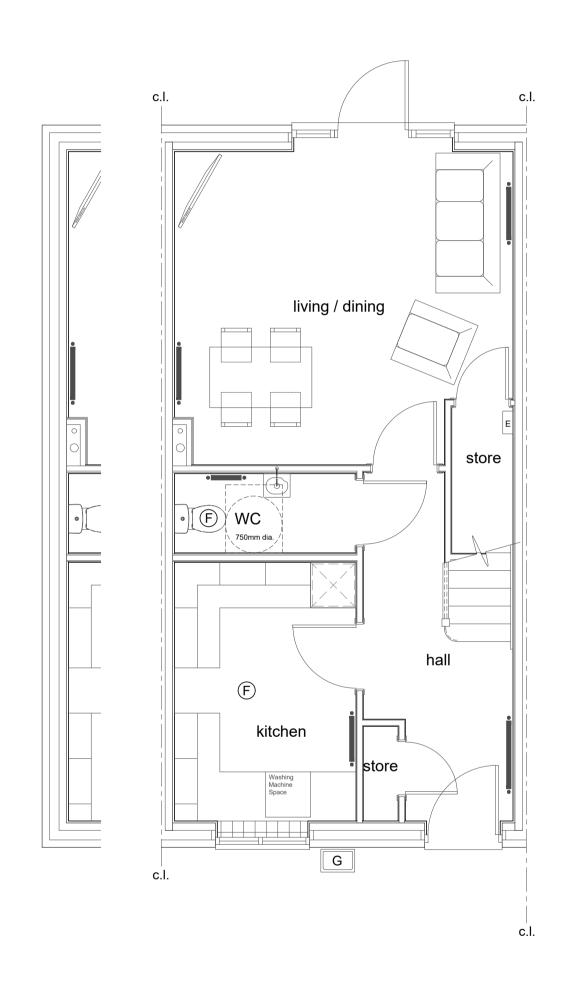

 GF:
 29.55m²
 318.08sq ft
 GF:
 29.00m²
 312.24sq ft

 FF:
 29.55m²
 318.08sq ft
 FF:
 29.00m²
 312.24sq ft

 TOTAL:
 59.10m²
 636.16sq ft
 TOTAL:
 58.01m²
 624.49sq ft

**Ground Floor Plan** 

kitchen

living / dining

living / dining

First Floor Plan

Side Elevation

Front Elevation

Notes:

This drawing and the works depicted are the copyright of Boyer.

This drawing is for planning purposes only. It is not intended to be used for construction purposes. Whilst all reasonable efforts are used to ensure drawings are accurate, Boyer accept no responsibility or liability for any reliance placed on, or use made of, this plan by anyone for purposes other than those stated above.