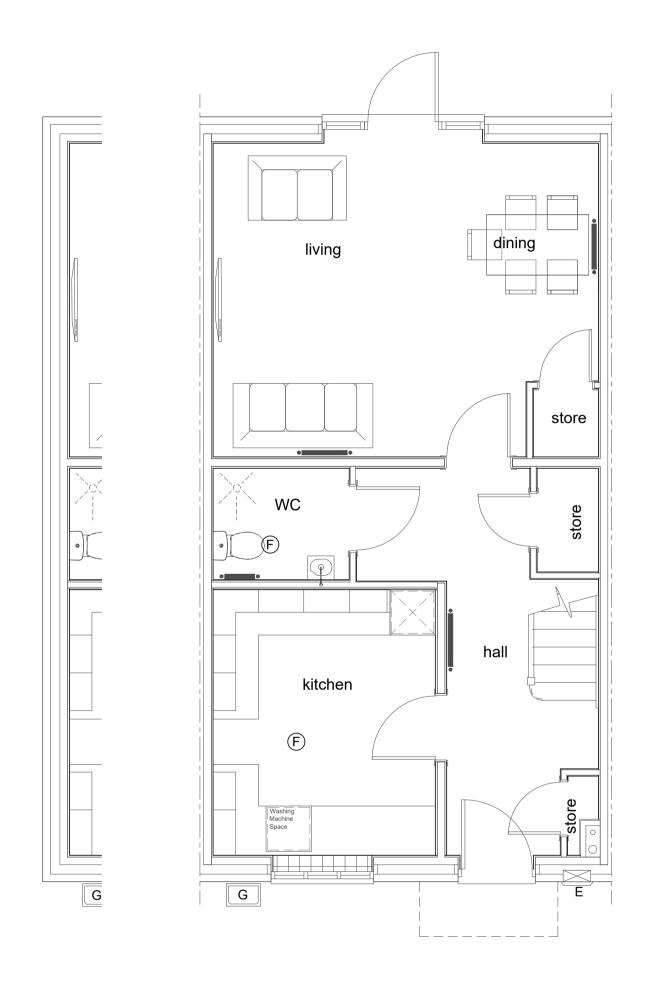

 GF:
 29.55m²
 318.08sq ft
 GF:
 29.00m²
 312.24sq ft

 FF:
 29.55m²
 318.08sq ft
 FF:
 29.00m²
 312.24sq ft

 TOTAL:
 59.10m²
 636.16sq ft
 TOTAL:
 58.01m²
 624.49sq ft

**Ground Floor Plan** 

kitchen

living / dining

living / dining

First Floor Plan

Side Elevation

Front Elevation

Notes:

This drawing and the works depicted are the copyright of Boyer.

This drawing is for planning purposes only. It is not intended to be used for construction purposes. Whilst all reasonable efforts are used to ensure drawings are accurate, Boyer accept no responsibility or liability for any reliance placed on, or use made of, this plan by anyone for purposes other than those stated above.