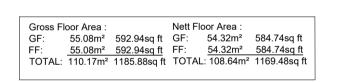

All contractors must visit the site and be responsible for taking and checking Dimensions.

Plot No: As - 11, 12, 16, 17, 23, 24, 27, 28 Opp -

Key Plan (Not to Scale)

 Gross Floor Area :
 Nett Floor Area :

 GF:
 29.55m²
 318.08sq ft
 GF:
 29.00m²
 312.24sq ft

 FF:
 29.55m²
 318.08sq ft
 FF:
 29.00m²
 312.24sq ft

 TOTAL:
 59.10m²
 636.16sq ft
 TOTAL:
 58.01m²
 624.49sq ft

**Ground Floor Plan** 

kitchen

living / dining