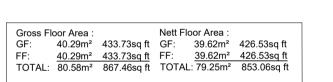

 GF:
 29.55m²
 318.08sq ft
 GF:
 29.00m²
 312.24sq ft

 FF:
 29.55m²
 318.08sq ft
 FF:
 29.00m²
 312.24sq ft

 TOTAL:
 59.10m²
 636.16sq ft
 TOTAL:
 58.01m²
 624.49sq ft

**Ground Floor Plan** 

kitchen

living / dining

 FF:
 48.69m²
 524.17sq ft
 FF:
 47.96m²
 516.33sq ft

 TOTAL:
 97.39m²
 1048.34sq ft
 TOTAL:
 95.93m²
 1032.67sq ft

Ground Floor Plan

First Floor Plan

Front Elevation - Semi Detached / End Terrace

Rear Elevation - Semi Detached / End Terrace