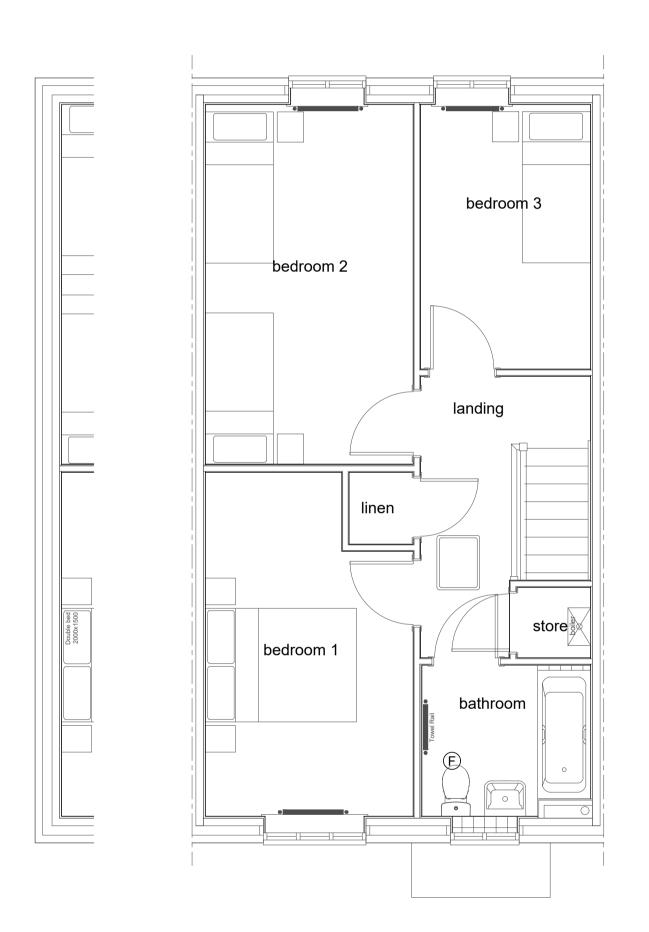

All contractors must visit the site and be responsible for taking an Dimensions.

Plot No:
As - 11, 12, 16, 17, 23, 24, 27, 28
Opp -

Key Plan (Not to Scale)

bedroom 1

bedroom 2

bathroom

landing

store