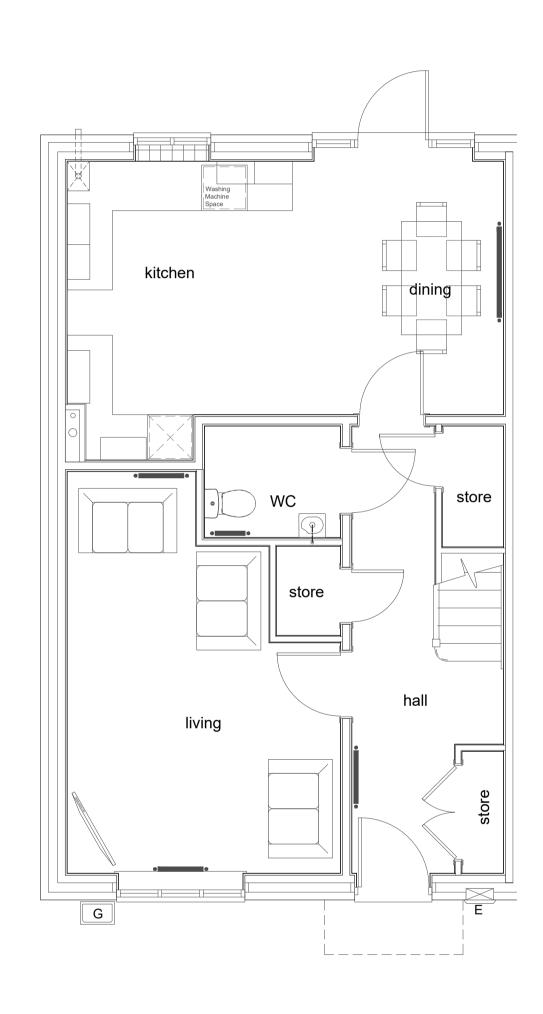

 FF:
 48.69m²
 524.17sq ft
 FF:
 47.96m²
 516.33sq ft

 TOTAL:
 97.39m²
 1048.34sq ft
 TOTAL:
 95.93m²
 1032.67sq ft

Ground Floor Plan

First Floor Plan

Front Elevation - Semi Detached / End Terrace

Rear Elevation - Semi Detached / End Terrace