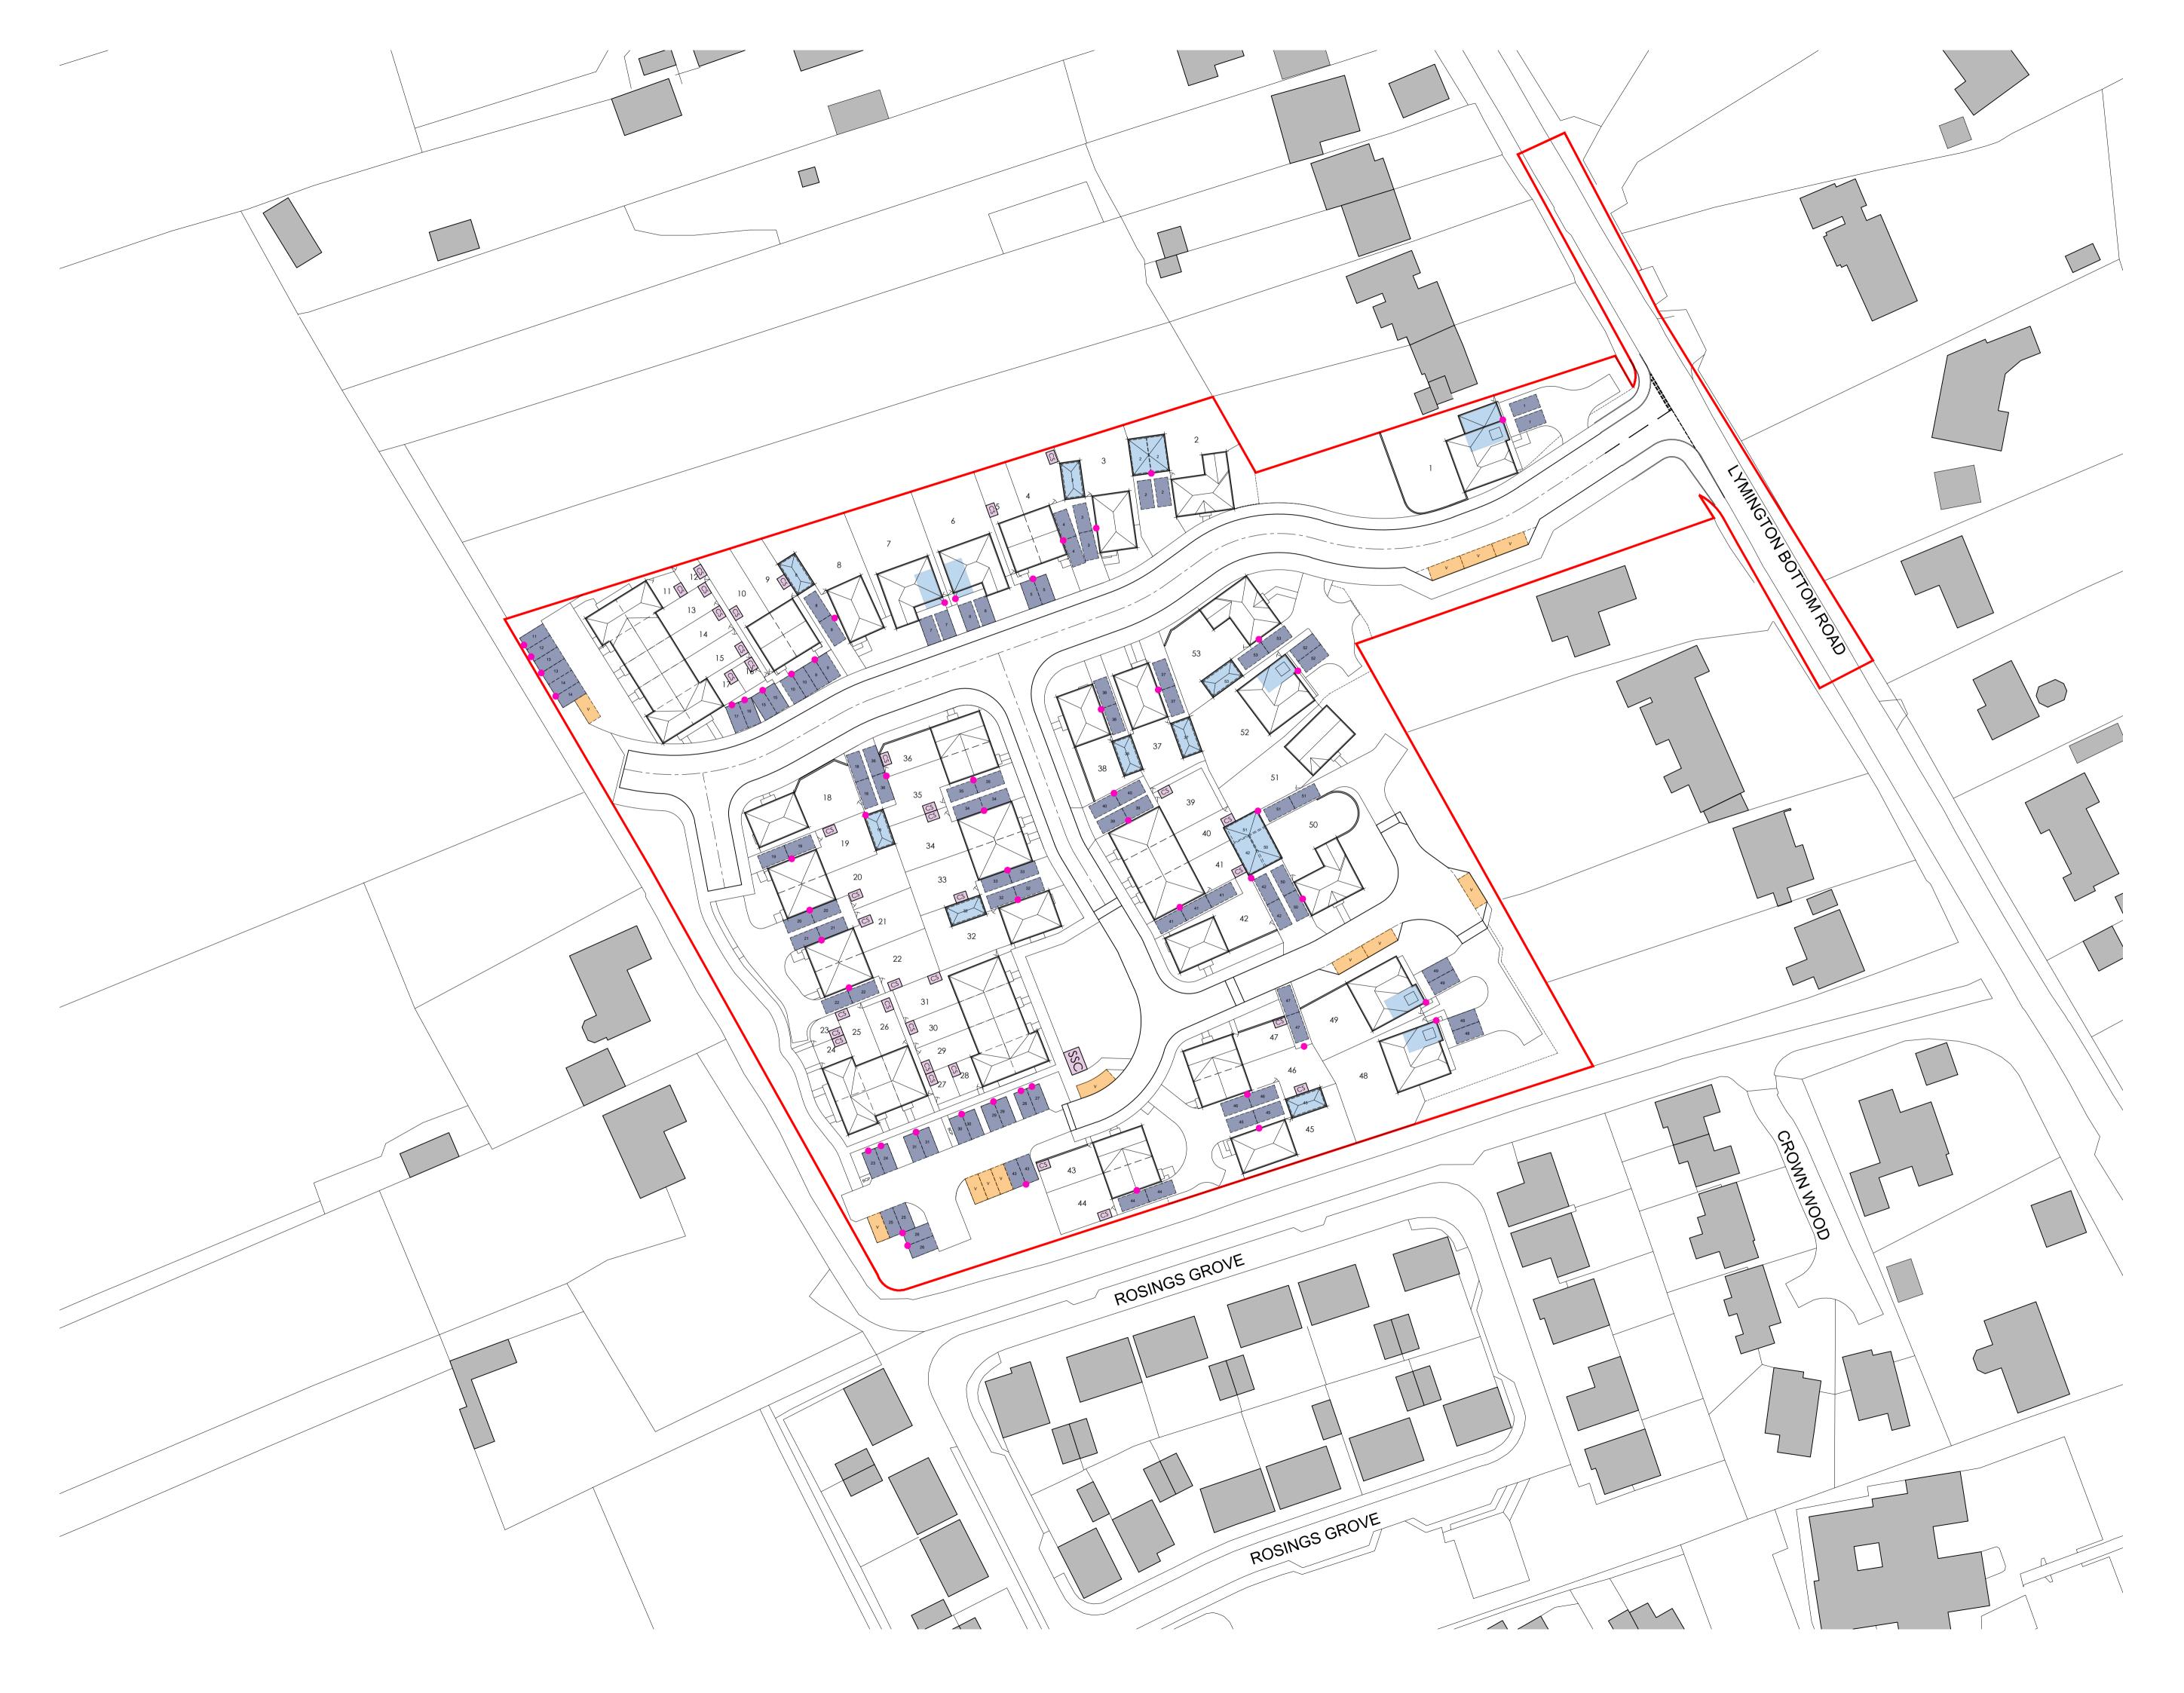

Private cycle sheds
\*Garages also provide x2 cycle spaces

| D.       | awlay H  | omes PLC       |                 |
|----------|----------|----------------|-----------------|
| Clie     | ent      |                | gD Al Drawn Chk |
| Rev Date |          | Description    | Drawn Chk       |
| -        | 06.10.23 | First Issue    | GD              |
| А        | XX.11.23 | Layout updated | GD              |
| в        | 19.12.23 | Layout updated | AW              |

## Boyer

Project Land West of Lymington Bottom Rd South Medstead

Drawing Title Proposed Parking Strategy Plan