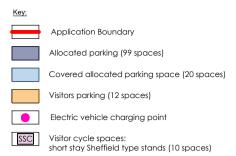

Private cycle sheds
\*Garages also provide x2 cycle spaces

| D.       | awlay H  | omes PLC       |                 |
|----------|----------|----------------|-----------------|
| Clie     | ent      |                | gD Al Drawn Chk |
| Rev Date |          | Description    | Drawn Chk       |
| -        | 06.10.23 | First Issue    | GD              |
| А        | XX.11.23 | Layout updated | GD              |
| в        | 19.12.23 | Layout updated | AW              |

## Boyer

Project Land West of Lymington Bottom Rd South Medstead

Drawing Title Proposed Parking Strategy Plan