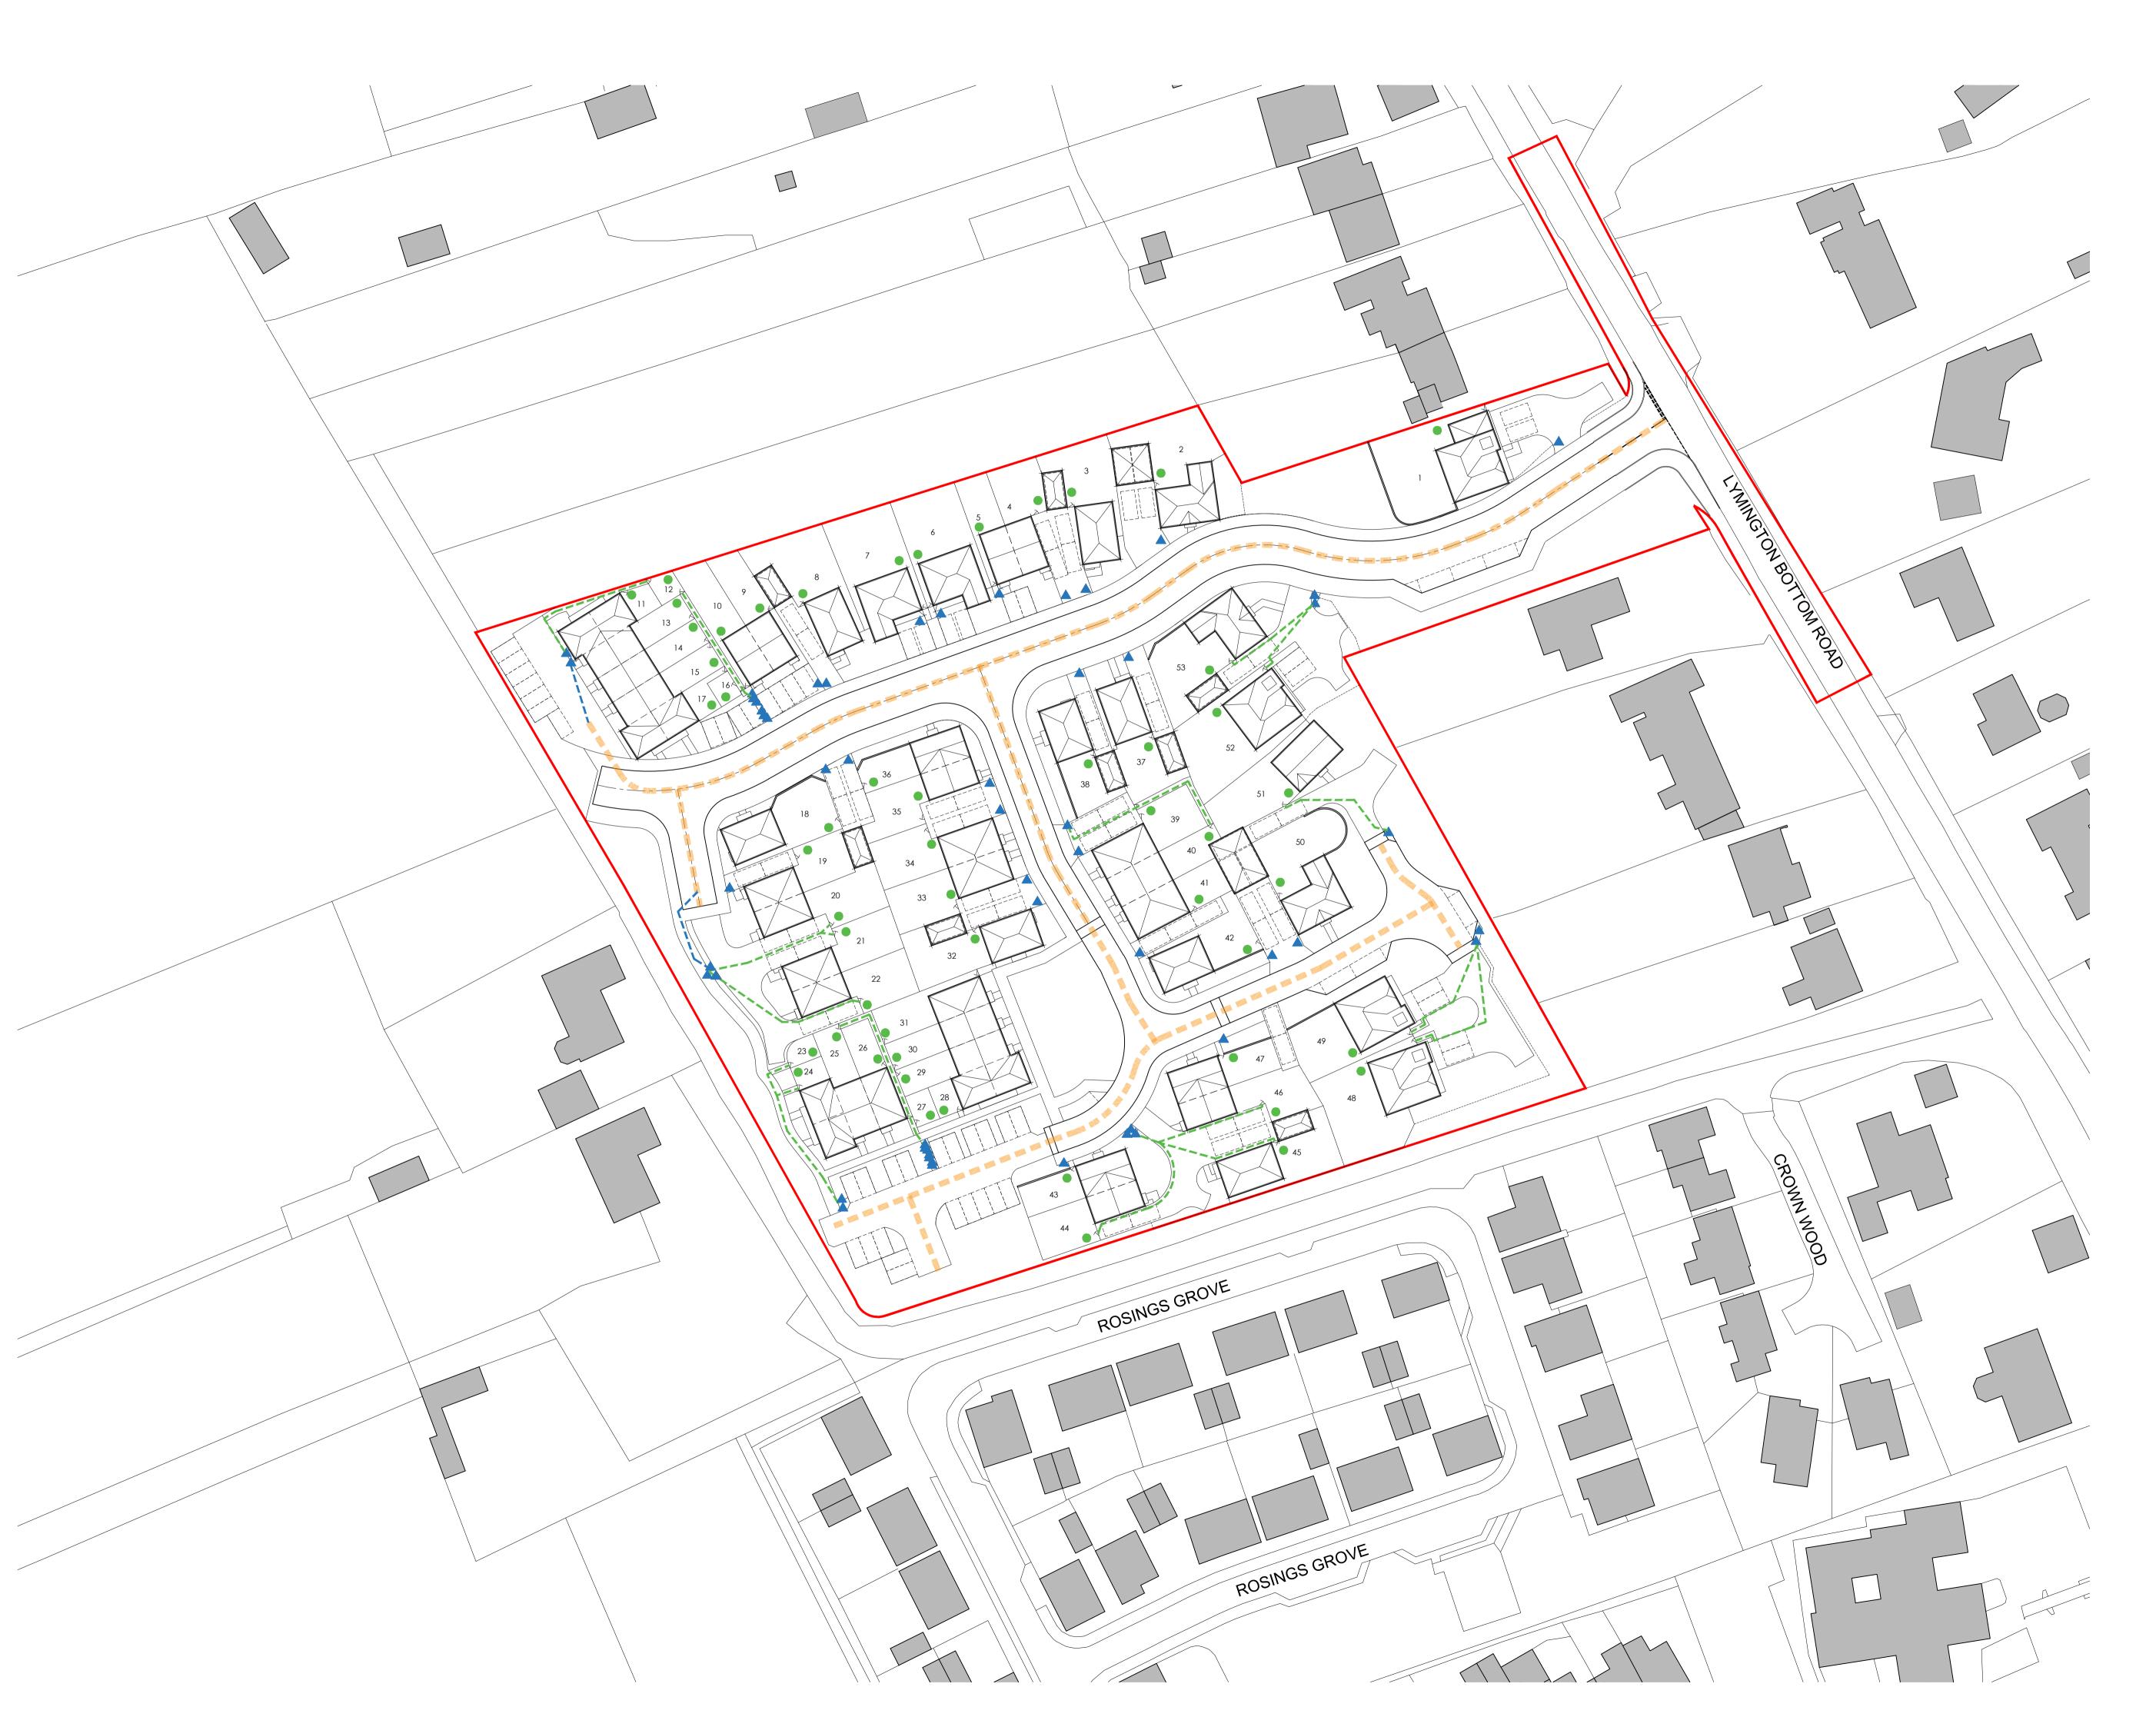

All contractors must visit the site and be responsible for taking and checking Dimensions.

Application Boundary

Area for refuse & recycle bins for houses

Location for bin collection

Refuse vehicle route

25m max, wheel distance
30m max, carry distance

Boyer

Land West of Lymington Bottom Rd South Medstead

Drawing Title
Proposed Refuse and Cycle Strategy Plan